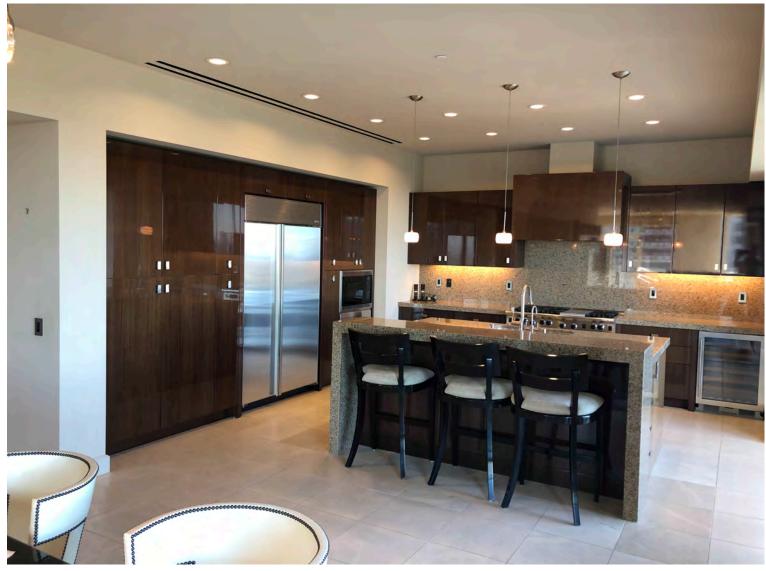

#### LUXURY ELEVATED LUXURY lifestyles across the GLOBE curated by EMAAR

Beverly West is an ultra-luxe, 22-story boutique high-rise that is the most exclusive residential tower in Los Angeles. Comprised of only 35 light filled residences, the luxury collection sits adjacent to the Los Angeles Country Club, creating the largest expanse of unobstructed natural beauty on the west coast.

14 South 4,158 Square Feet | 2 Bedroom, 3 Bathroom, 1 Powder Bath Price Upon Request