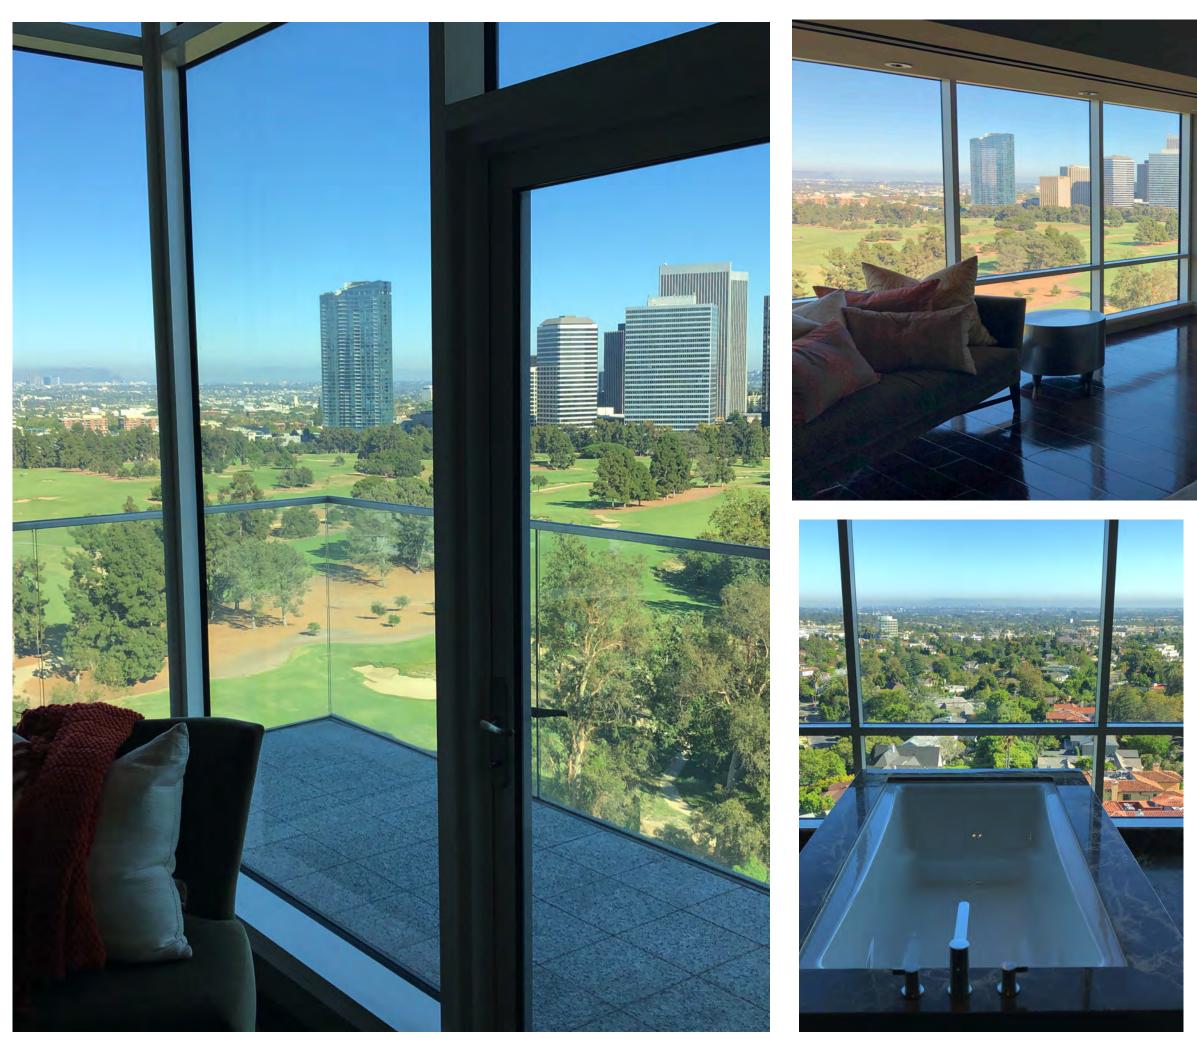

#### LUXURY ELEVATED LUXURY lifestyles across the GLOBE curated by EMAAR

Beverly West is an ultra-luxe, 22-story boutique high-rise that is the most exclusive residential tower in Los Angeles. Comprised of only 35 light filled residences, the luxury collection sits adjacent to the Los Angeles Country Club, creating the largest expanse of unobstructed natural beauty on the west coast.

14 South 4,158 Square Feet | 2 Bedroom, 3 Bathroom, 1 Powder Bath Price Upon Request