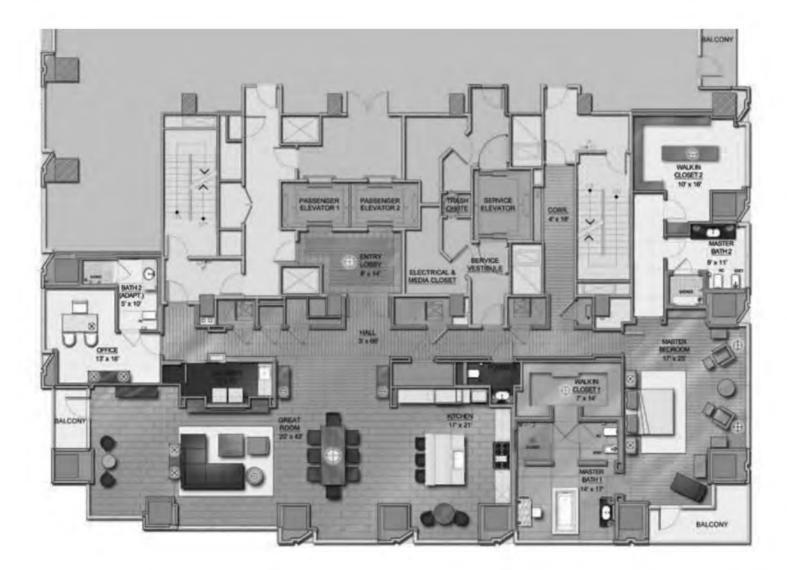

14 South 4,158 Square Feet | 2 Bedroom, 3 Bathroom, 1 Powder Bath Price Upon Request

### PLAN 8

Floors 5 – 17 | South Elevation | 4,158 Square Feet | 2 Bedrooms, 3 Baths, 1 Powder Bath

Representation of square footage are approximate only. You may not rely upon any written (brochures, sales matrix, pricing sheet and other sale documents) or oral statements by Seller or Seller's agents. The computation of square footage varies based upon the criteria used. Floor plans may vary by elevation. Prices, community specifications, and elevations are subject to change without prior notice or obligation. Photos may be an artist's conceptual drawing and may vary from the home as actually constructed. Seller reserves the right to make changes to the home, plans and specifications as we deem necessary without notice or obligation.