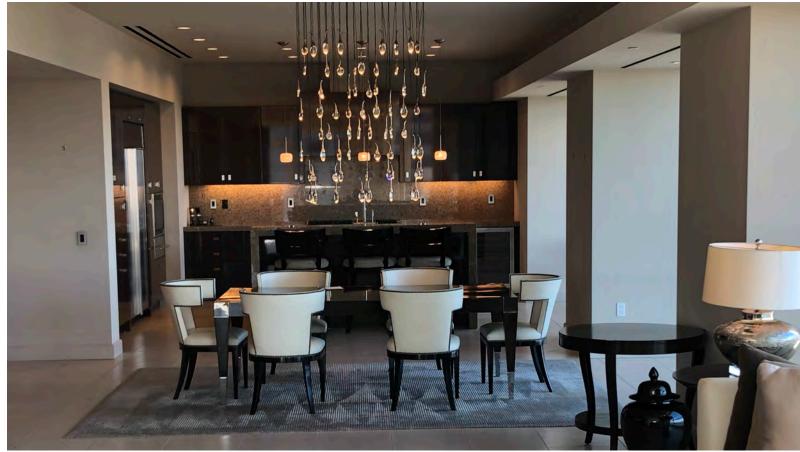

14 South 4,158 Square Feet | 2 Bedroom, 3 Bathroom, 1 Powder Bath Price Upon Request

### PLAN 8

Floors 5 – 17 | South Elevation | 4,158 Square Feet | 2 Bedrooms, 3 Baths, 1 Powder Bath

Representation of square footage are approximate only. You may not rely upon any written (brochures, sales matrix, pricing sheet and other sale documents) or oral statements by Seller or Seller's agents. The computation of square footage varies based upon the criteria used. Floor plans may vary by elevation. Prices, community specifications, and elevations are subject to change without prior notice or obligation. Photos may be an artist's conceptual drawing and may vary from the home as actually constructed. Seller reserves the right to make changes to the home, plans and specifications as we deem necessary without notice or obligation.