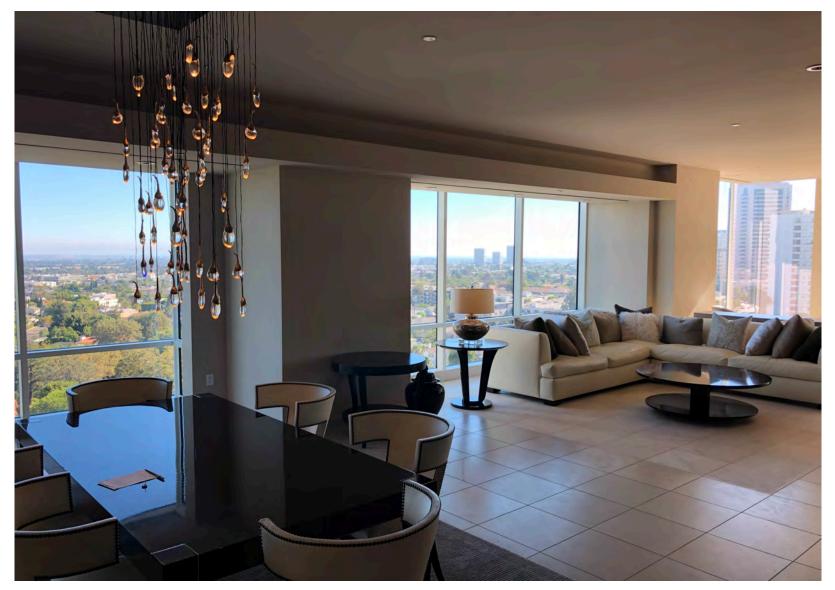

14 South 4,158 Square Feet | 2 Bedroom, 3 Bathroom, 1 Powder Bath Price Upon Request

### PLAN 8

Floors 5 – 17 | South Elevation | 4,158 Square Feet | 2 Bedrooms, 3 Baths, 1 Powder Bath

Representation of square footage are approximate only. You may not rely upon any written (brochures, sales matrix, pricing sheet and other sale documents) or oral statements by Seller or Seller's agents. The computation of square footage varies based upon the criteria used. Floor plans may vary by elevation. Prices, community specifications, and elevations are subject to change without prior notice or obligation. Photos may be an artist's conceptual drawing and may vary from the home as actually constructed. Seller reserves the right to make changes to the home, plans and specifications as we deem necessary without notice or obligation.