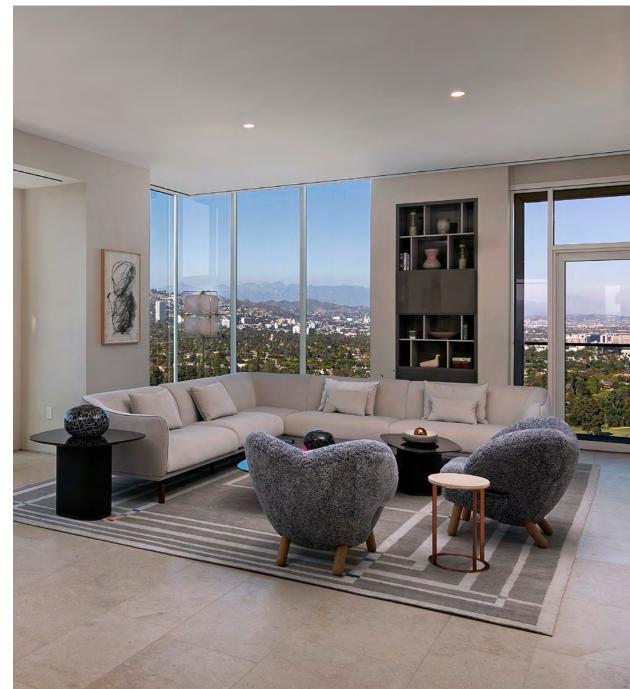

## Penthouse 20 - The Collector

8,215 Square Feet | 4 Bedrooms, 4 Baths, 2 Powder Baths

Embracing our desire for revolutionary spaces, Emaar retained award-winning interior designer Lisa Garriss, principal of Plum Design West, to curate iconic brands and worldwide resources, culminating in a bespoke experience of exceptional craftsmanship, flawless sophistication, and refined detail.

Imported Wide Plank White Oak Wood Floors By Cora Of Italy.

Price Upon Request

Great Room