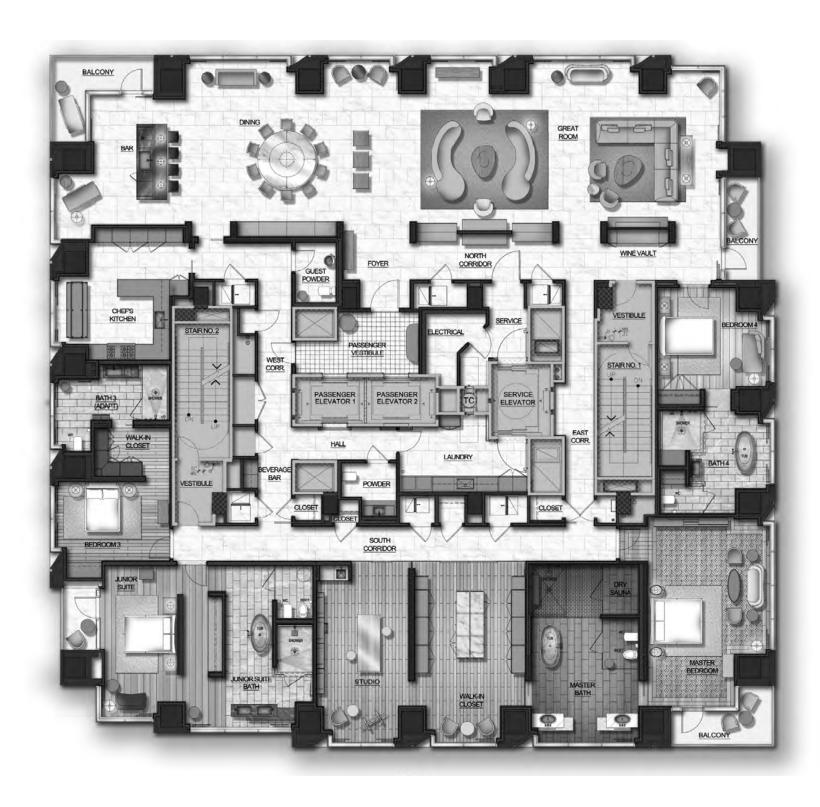

## Penthouse 20 - The Collector

8,215 Square Feet | 4 Bedrooms, 4 Baths, 2 Powder Baths

Embracing our desire for revolutionary spaces, Emaar retained award-winning interior designer Lisa Garriss, principal of Plum Design West, to curate iconic brands and worldwide resources, culminating in a bespoke experience of exceptional craftsmanship, flawless sophistication, and refined detail.