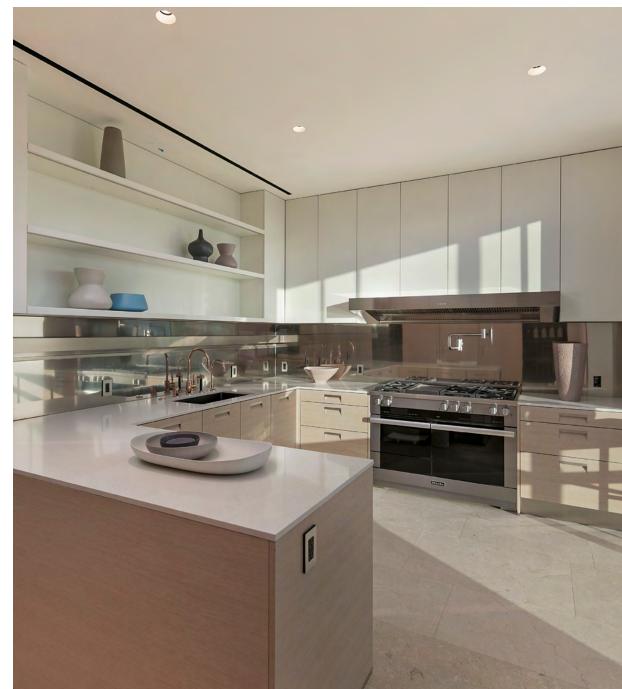

## Penthouse 20 - The Collector

8,215 Square Feet | 4 Bedrooms, 4 Baths, 2 Powder Baths

Embracing our desire for revolutionary spaces, Emaar retained award-winning interior designer Lisa Garriss, principal of Plum Design West, to curate iconic brands and worldwide resources, culminating in a bespoke experience of exceptional craftsmanship, flawless sophistication, and refined detail.

· Miele Ranges, Cooking And Refrigeration Products From Groundbreaking German Engineering And Design.

· Bespoke Natural Stone Floors From Grassi Pietre Of Vicenza, Italy.

· Custom Italian Arclinea Kitchens Designed By Famed Industrial Designer Antonio Citterio.

## Dining Room

Bar

Chef's Kitchen