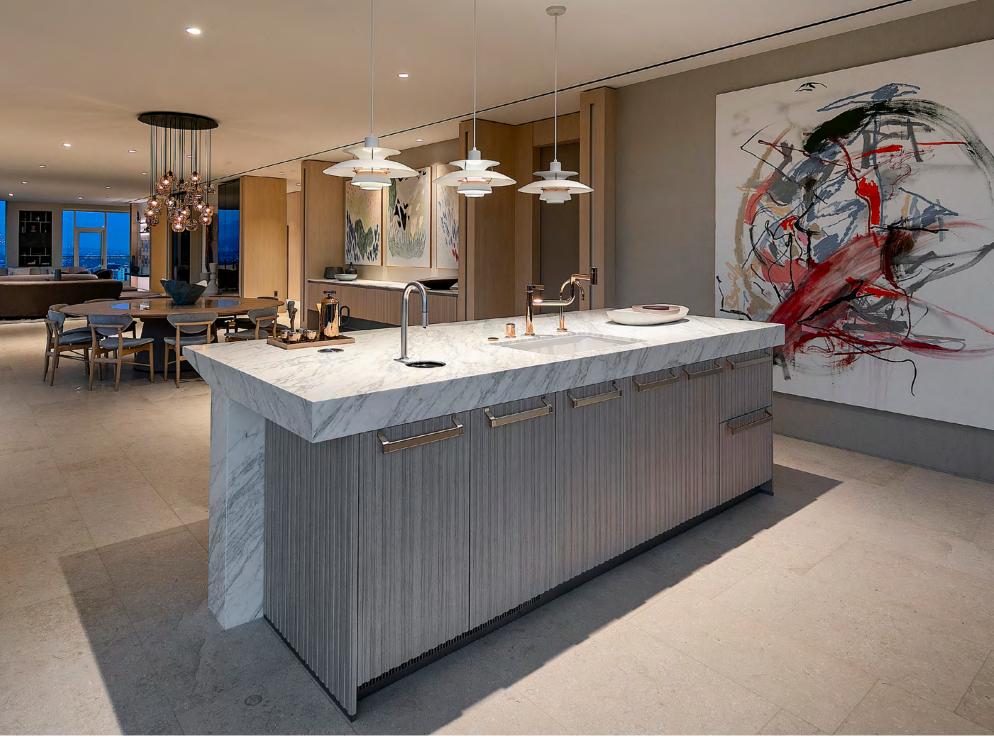

· Miele Ranges, Cooking And Refrigeration Products From Groundbreaking German Engineering And Design.

· Bespoke Natural Stone Floors From Grassi Pietre Of Vicenza, Italy.

· Custom Italian Arclinea Kitchens Designed By Famed Industrial Designer Antonio Citterio.

## Dining Room

Bar

Chef's Kitchen