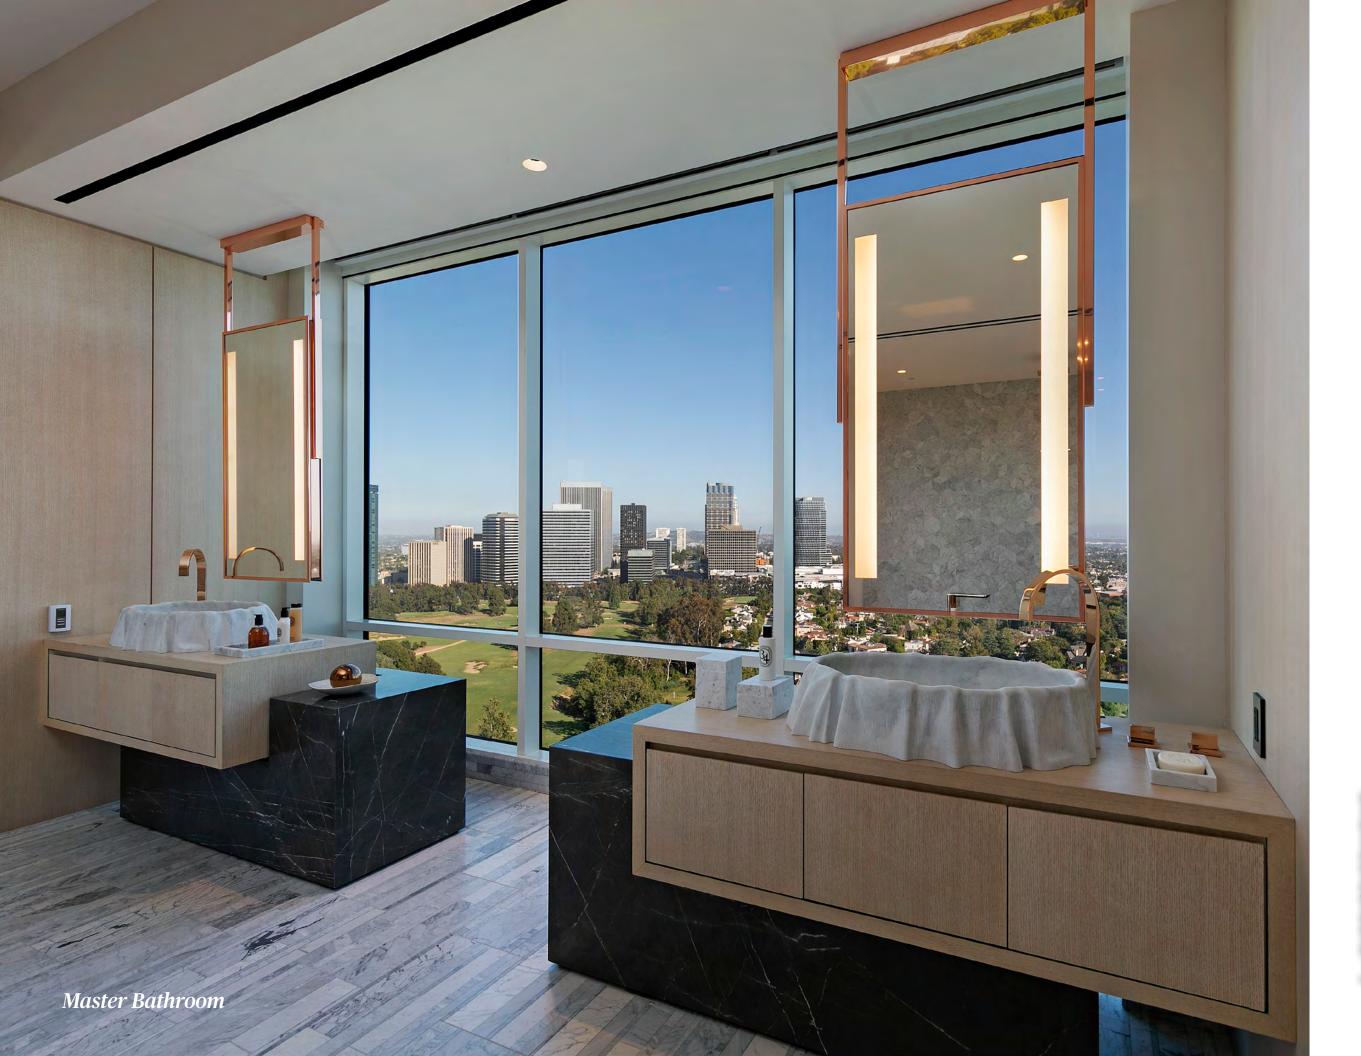

## Penthouse 20 - The Collector

8,215 Square Feet | 4 Bedrooms, 4 Baths, 2 Powder Baths

Embracing our desire for revolutionary spaces, Emaar retained award-winning interior designer Lisa Garriss, principal of Plum Design West, to curate iconic brands and worldwide resources, culminating in a bespoke experience of exceptional craftsmanship, flawless sophistication, and refined detail.

· Unique Tailored Vanity Cabinets With Integrated Illumination Mirrors.

· Opulent Custom Designed, Hand Knotted Rugs By Woven.

· Furnishings By Giorgetti, B&B Italia, Armani Casa, Poltrona Frau, Verpan, One Collection, Lasvit,