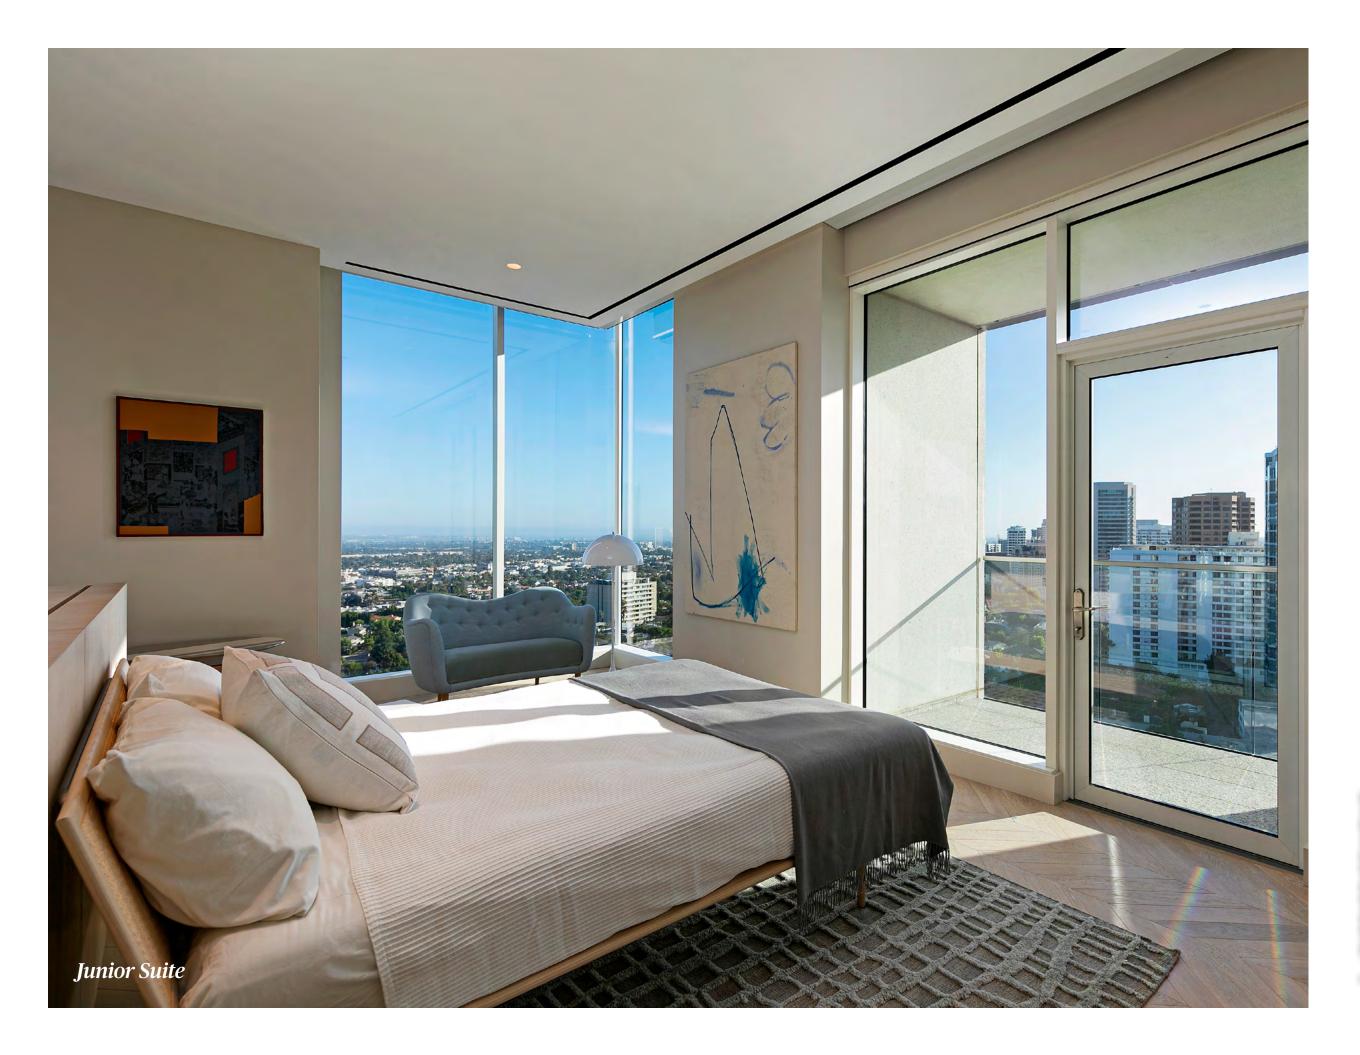

## Penthouse 20 - The Collector

8,215 Square Feet | 4 Bedrooms, 4 Baths, 2 Powder Baths

Embracing our desire for revolutionary spaces, Emaar retained award-winning interior designer Lisa Garriss, principal of Plum Design West, to curate iconic brands and worldwide resources, culminating in a bespoke experience of exceptional craftsmanship, flawless sophistication, and refined detail.