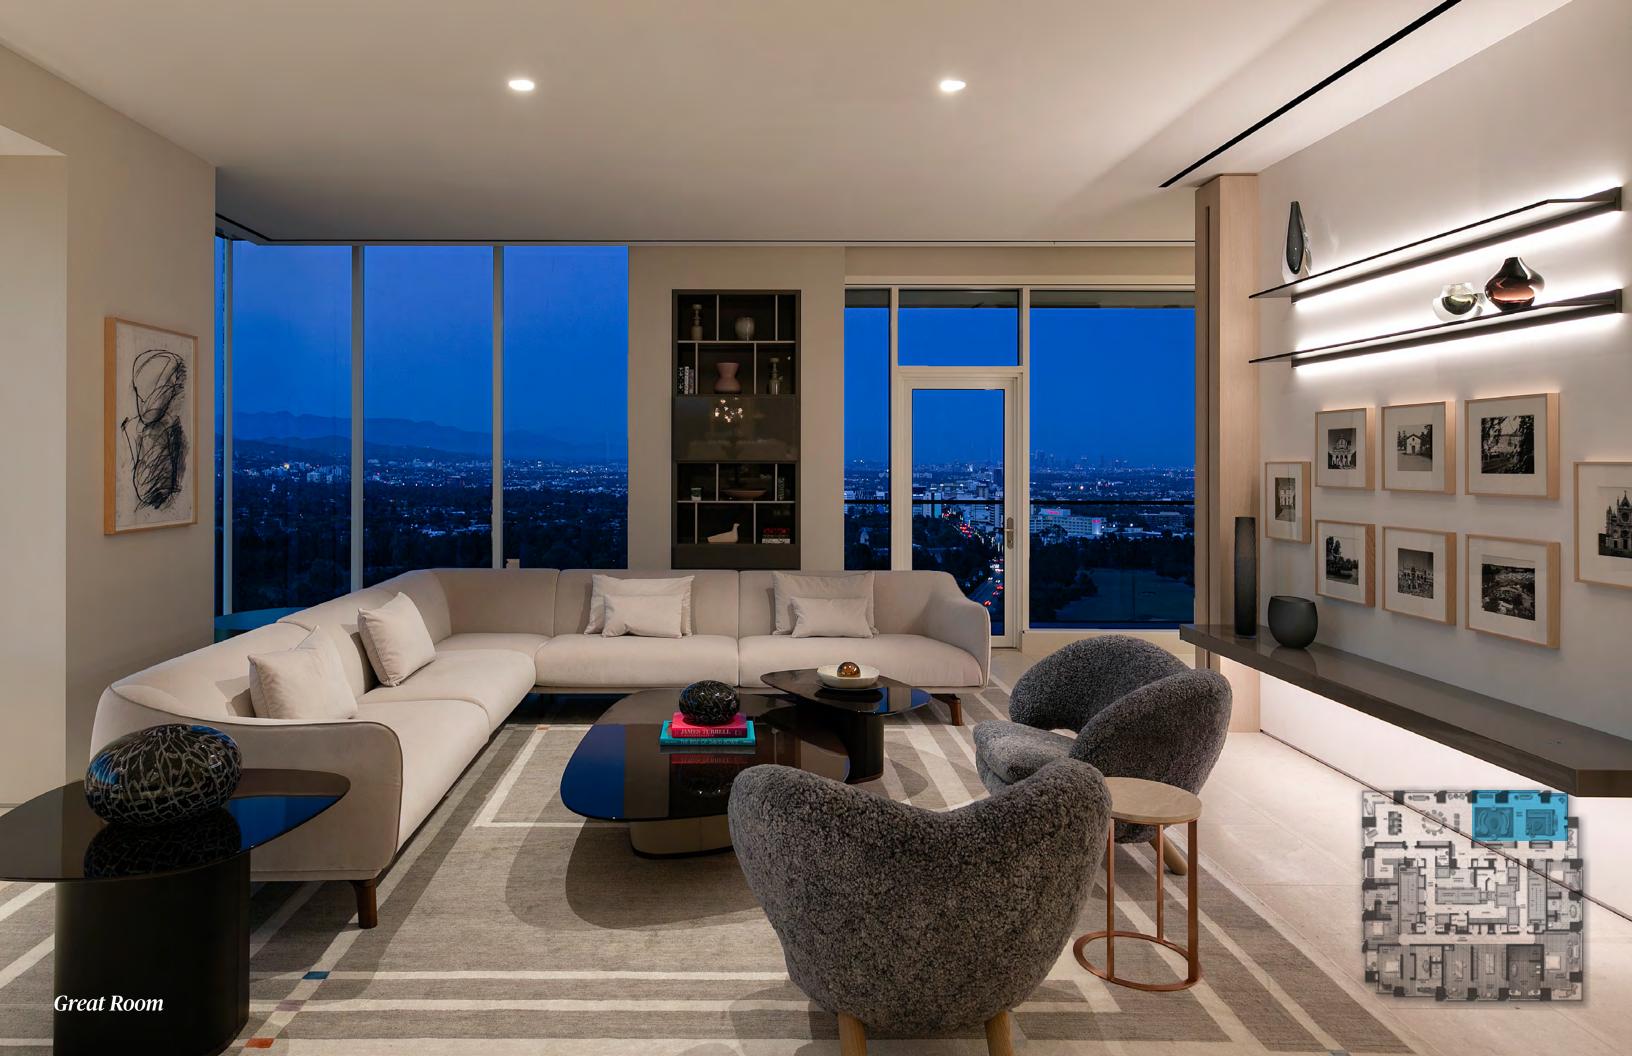

## Penthouse 20 - The Collector

8,215 Square Feet | 4 Bedrooms, 4 Baths, 2 Powder Baths

Embracing our desire for revolutionary spaces, Emaar retained award-winning interior designer Lisa Garriss, principal of Plum Design West, to curate iconic brands and worldwide resources, culminating in a bespoke experience of exceptional craftsmanship, flawless sophistication, and refined detail.

Imported Wide Plank White Oak Wood Floors By Cora Of Italy.

Price Upon Request

Great Room