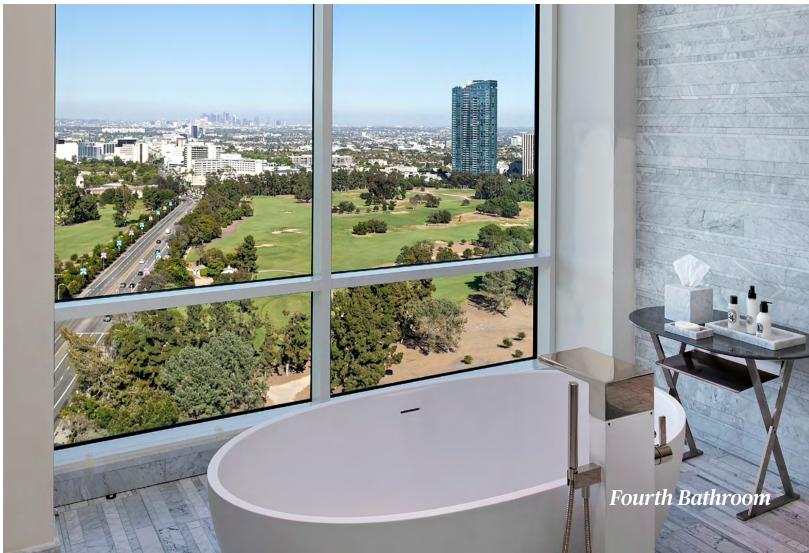

## Penthouse 20 - The Collector

8,215 Square Feet | 4 Bedrooms, 4 Baths, 2 Powder Baths

Embracing our desire for revolutionary spaces, Emaar retained award-winning interior designer Lisa Garriss, principal of Plum Design West, to curate iconic brands and worldwide resources, culminating in a bespoke experience of exceptional craftsmanship, flawless sophistication, and refined detail.