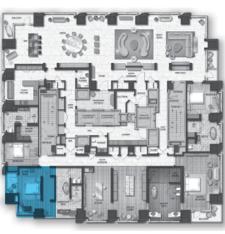

## Penthouse 20 - The Collector

8,215 Square Feet | 4 Bedrooms, 4 Baths, 2 Powder Baths

Embracing our desire for revolutionary spaces, Emaar retained award-winning interior designer Lisa Garriss, principal of Plum Design West, to curate iconic brands and worldwide resources, culminating in a bespoke experience of exceptional craftsmanship, flawless sophistication, and refined detail.