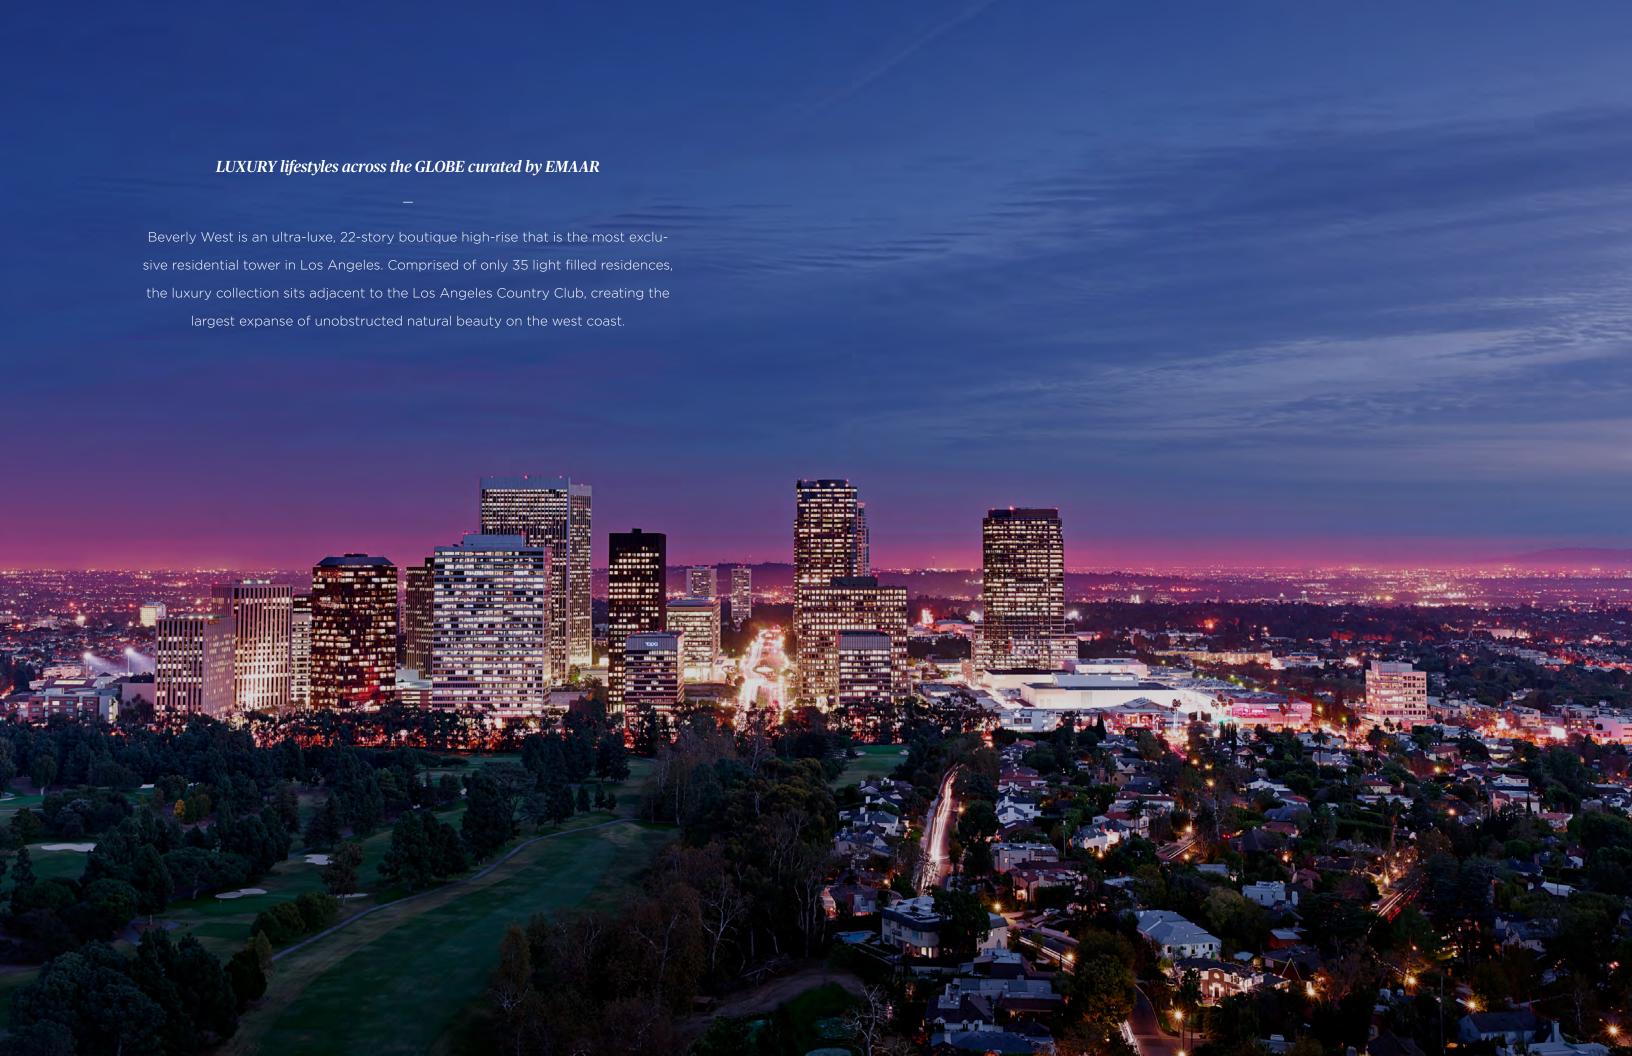

BEVERLY WESTRESIDENCES.COM





## Penthouse 20 - The Collector

8,215 Square Feet | 4 Bedrooms, 4 Baths, 2 Powder Baths

Embracing our desire for revolutionary spaces, Emaar retained award-winning interior designer Lisa Garriss, principal of Plum Design West, to curate iconic brands and worldwide resources, culminating in a bespoke experience of exceptional craftsmanship, flawless sophistication, and refined detail.

· Miele Ranges, Cooking And Refrigeration Products From Groundbreaking German Engineering And Design.

· Bespoke Natural Stone Floors From Grassi Pietre Of Vicenza, Italy.

· Custom Italian Arclinea Kitchens Designed By Famed Industrial Designer Antonio Citterio.

· Walk-In Wardrobes Designed And Fabricated By MisuraEmme Of Milan

· Luxury Plumbing Fixtures From Vola, Dornbracht, Fantini And Kallista.