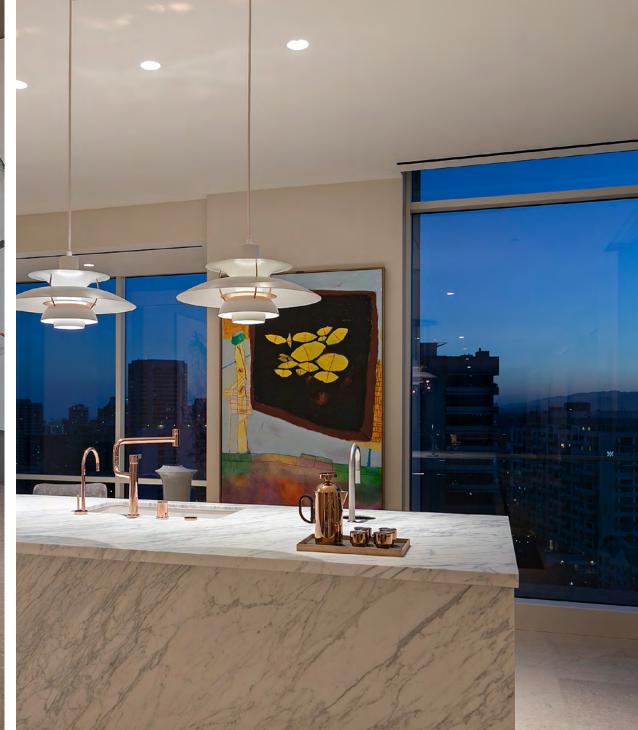

## Penthouse 20 - The Collector

8,215 Square Feet | 4 Bedrooms, 4 Baths, 2 Powder Baths

Embracing our desire for revolutionary spaces, Emaar retained award-winning interior designer Lisa Garriss, principal of Plum Design West, to curate iconic brands and worldwide resources, culminating in a bespoke experience of exceptional craftsmanship, flawless sophistication, and refined detail.

· Miele Ranges, Cooking And Refrigeration Products From Groundbreaking German Engineering And Design.

· Bespoke Natural Stone Floors From Grassi Pietre Of Vicenza, Italy.

· Custom Italian Arclinea Kitchens Designed By Famed Industrial Designer Antonio Citterio.

## Dining Room

Bar

Chef's Kitchen