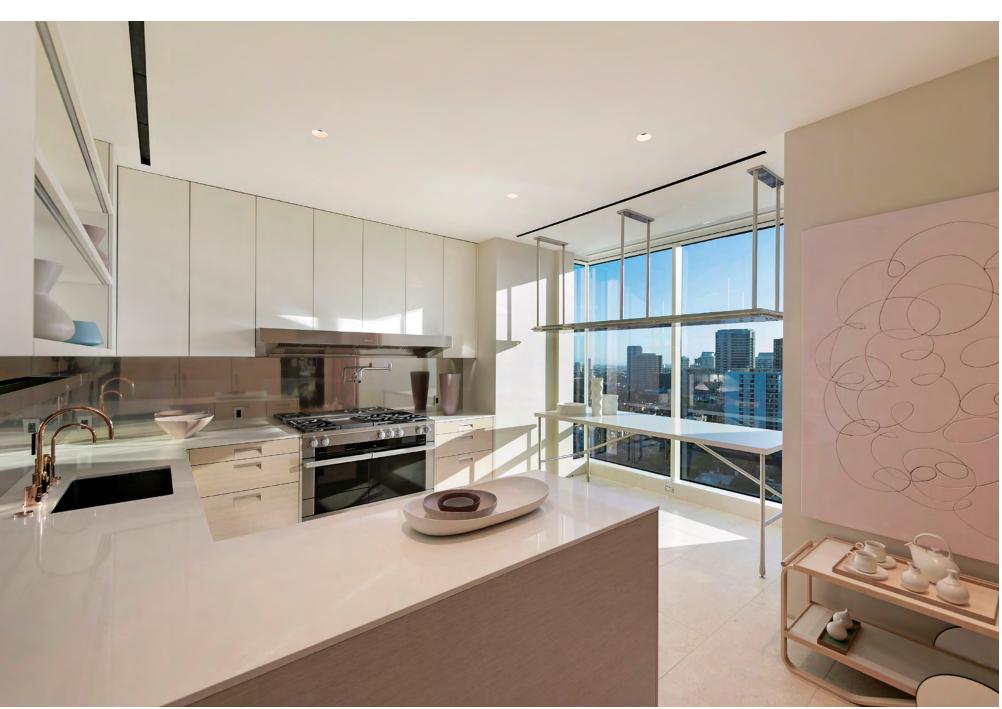

## Penthouse 20 - The Collector

8,215 Square Feet | 4 Bedrooms, 4 Baths, 2 Powder Baths

Embracing our desire for revolutionary spaces, Emaar retained award-winning interior designer Lisa Garriss, principal of Plum Design West, to curate iconic brands and worldwide resources, culminating in a bespoke experience of exceptional craftsmanship, flawless sophistication, and refined detail.

· Miele Ranges, Cooking And Refrigeration Products From Groundbreaking German Engineering And Design.

· Bespoke Natural Stone Floors From Grassi Pietre Of Vicenza, Italy.

· Custom Italian Arclinea Kitchens Designed By Famed Industrial Designer Antonio Citterio.

## Dining Room

Bar

Chef's Kitchen