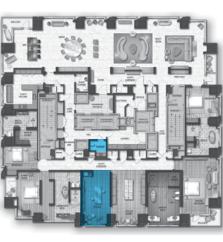

## Penthouse 20 - The Collector

8,215 Square Feet | 4 Bedrooms, 4 Baths, 2 Powder Baths

Embracing our desire for revolutionary spaces, Emaar retained award-winning interior designer Lisa Garriss, principal of Plum Design West, to curate iconic brands and worldwide resources, culminating in a bespoke experience of exceptional craftsmanship, flawless sophistication, and refined detail.