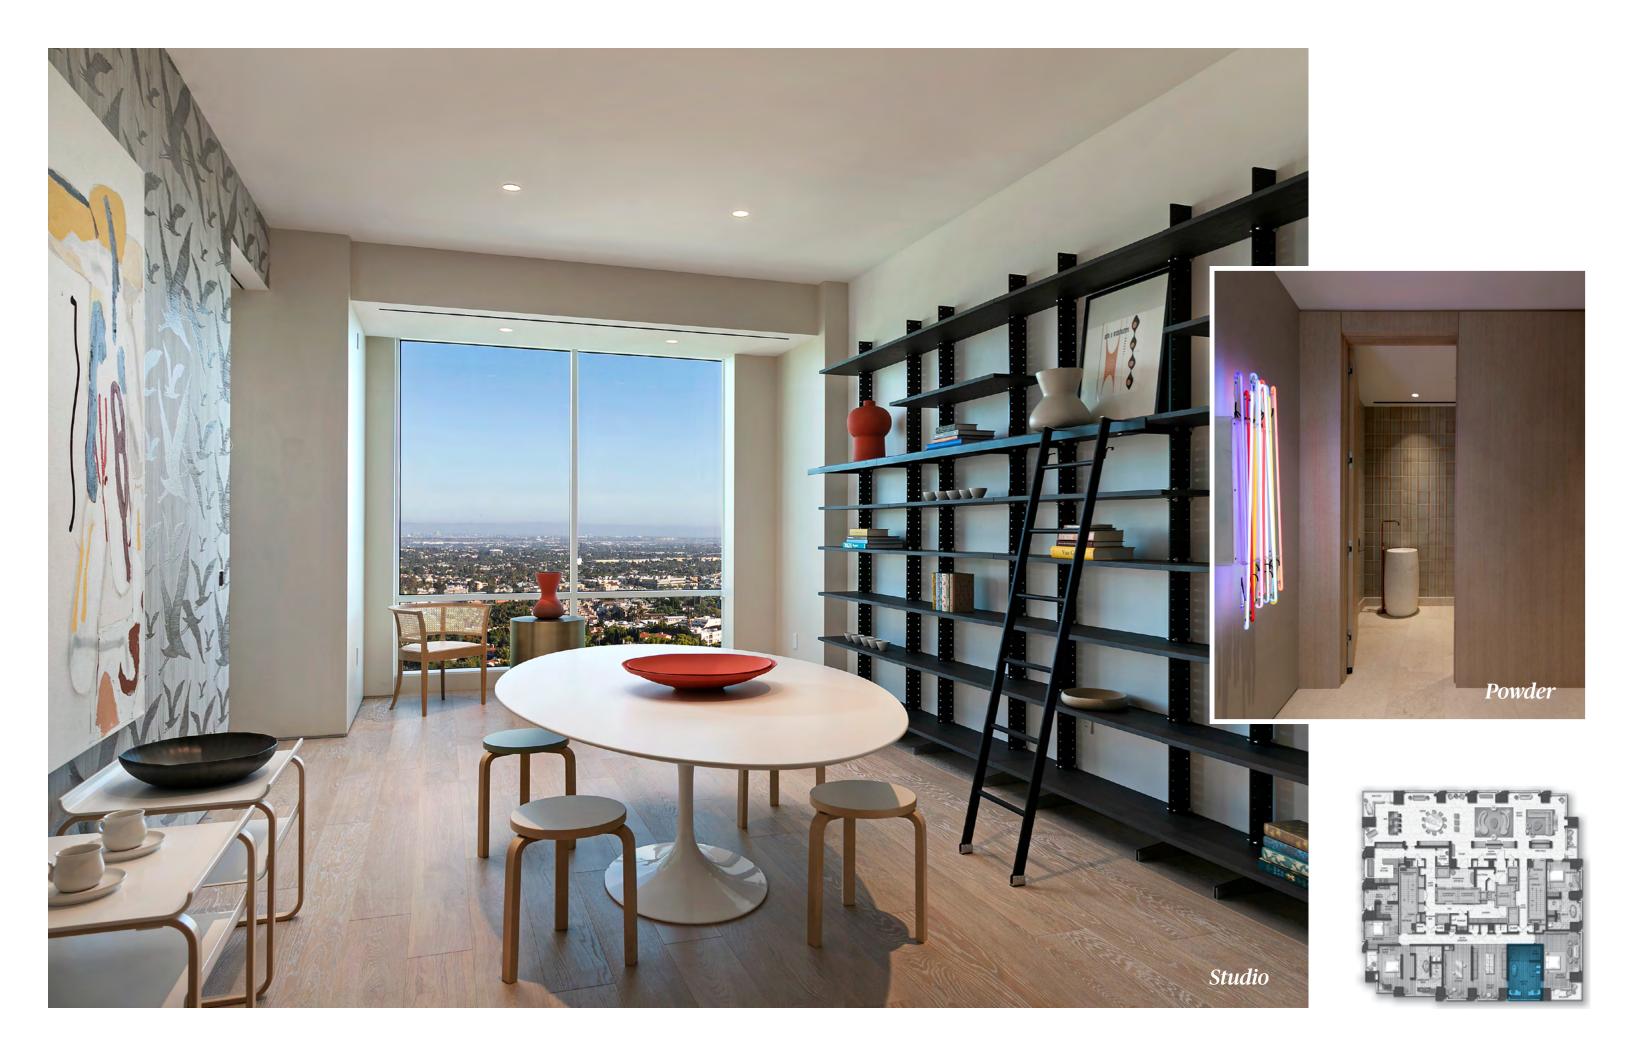

## Penthouse 20 - The Collector

8,215 Square Feet | 4 Bedrooms, 4 Baths, 2 Powder Baths

Embracing our desire for revolutionary spaces, Emaar retained award-winning interior designer Lisa Garriss, principal of Plum Design West, to curate iconic brands and worldwide resources, culminating in a bespoke experience of exceptional craftsmanship, flawless sophistication, and refined detail.