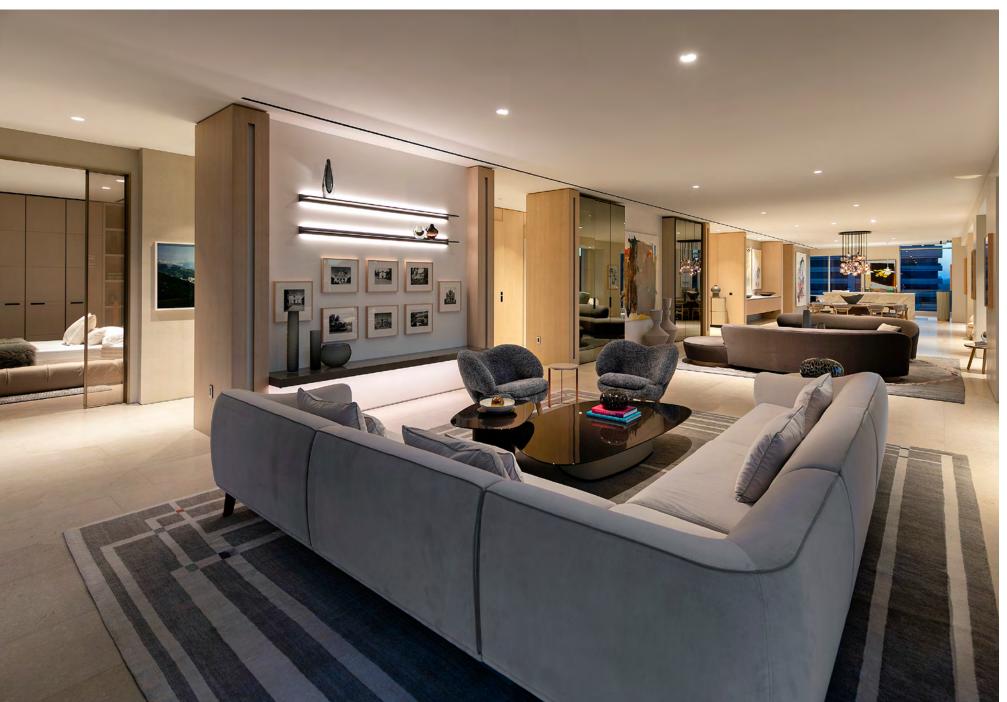

## Penthouse 20 - The Collector

8,215 Square Feet | 4 Bedrooms, 4 Baths, 2 Powder Baths

Embracing our desire for revolutionary spaces, Emaar retained award-winning interior designer Lisa Garriss, principal of Plum Design West, to curate iconic brands and worldwide resources, culminating in a bespoke experience of exceptional craftsmanship, flawless sophistication, and refined detail.