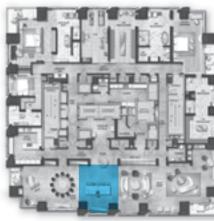

#### *8,215 Square Feet* | *3 Bedrooms, 4 Baths, 2 Powder Baths*

Embracing our desire for revolutionary spaces, Emaar retained award-winning interior designer Lisa Garriss, principal of Plum Design West, to curate iconic brands and worldwide resources, culminating in a bespoke experience of exceptional craftsmanship, flawless sophistication, and refined detail.

### Dining Room

Bar

Chef's Kitchen

Master Bathroom 1

Master Bathroom 2 + Closet

Junior Suite

Junior Suite Bathroom

Third Bedroom