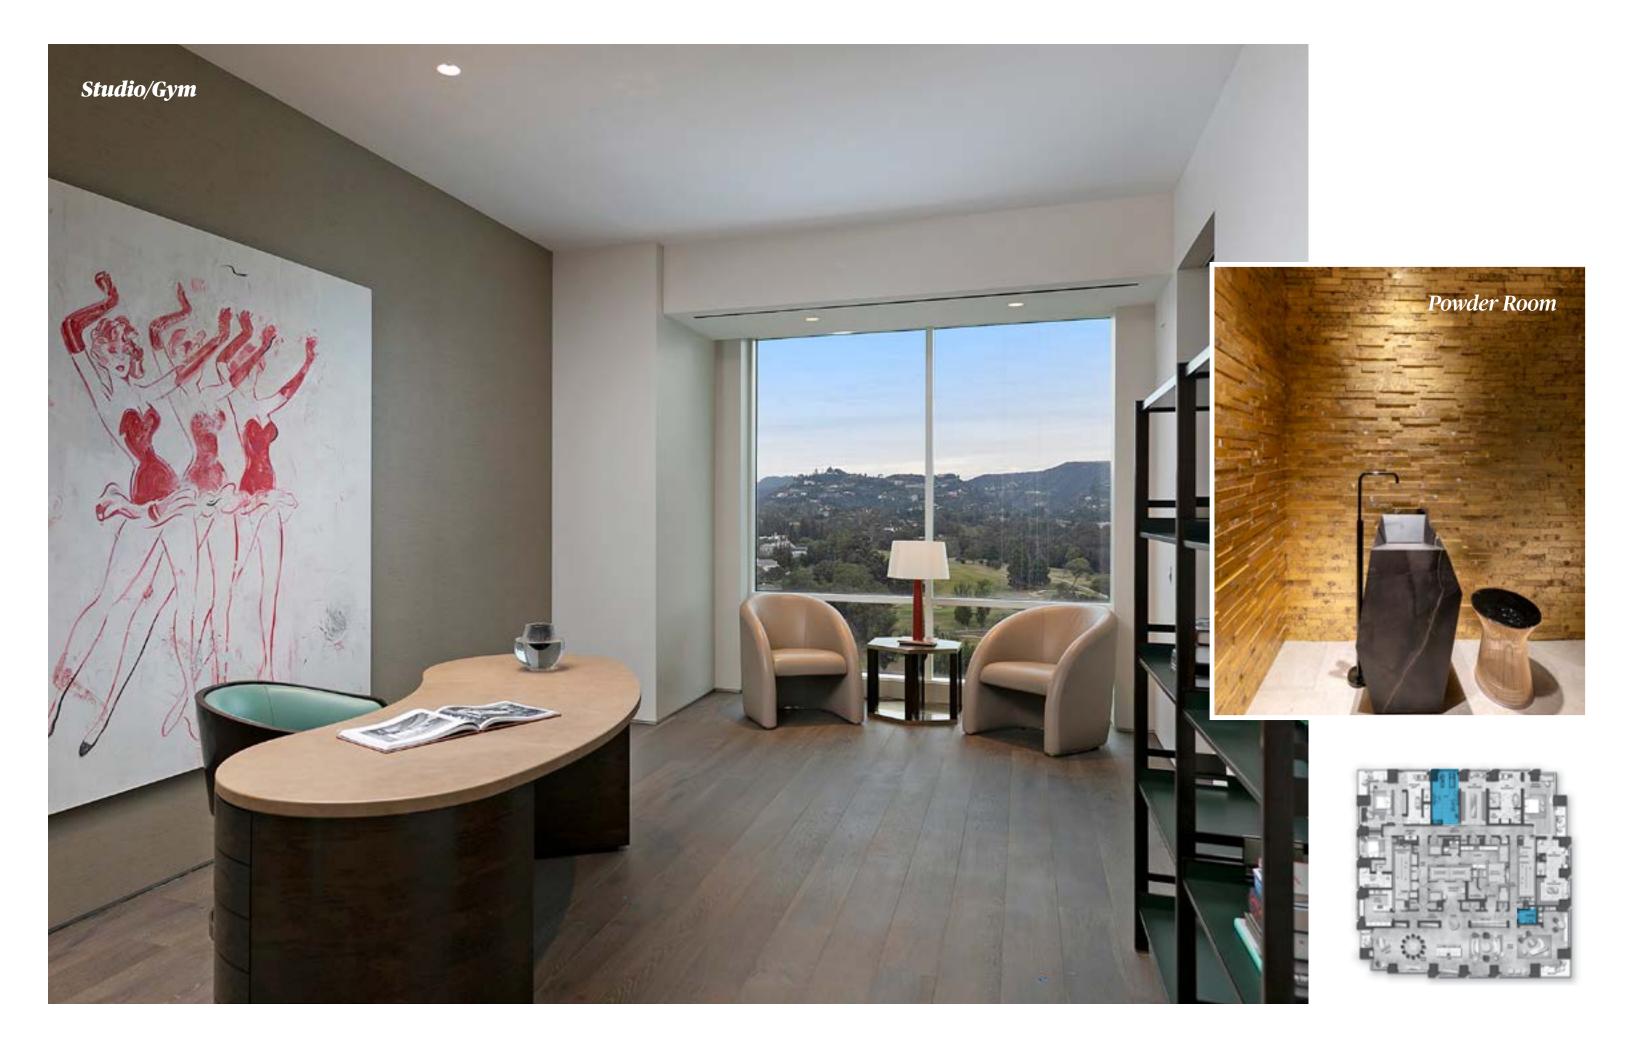

### Dining Room

Bar

Chef's Kitchen

Master Bathroom 1

Master Bathroom 2 + Closet

Junior Suite

Junior Suite Bathroom

Third Bedroom