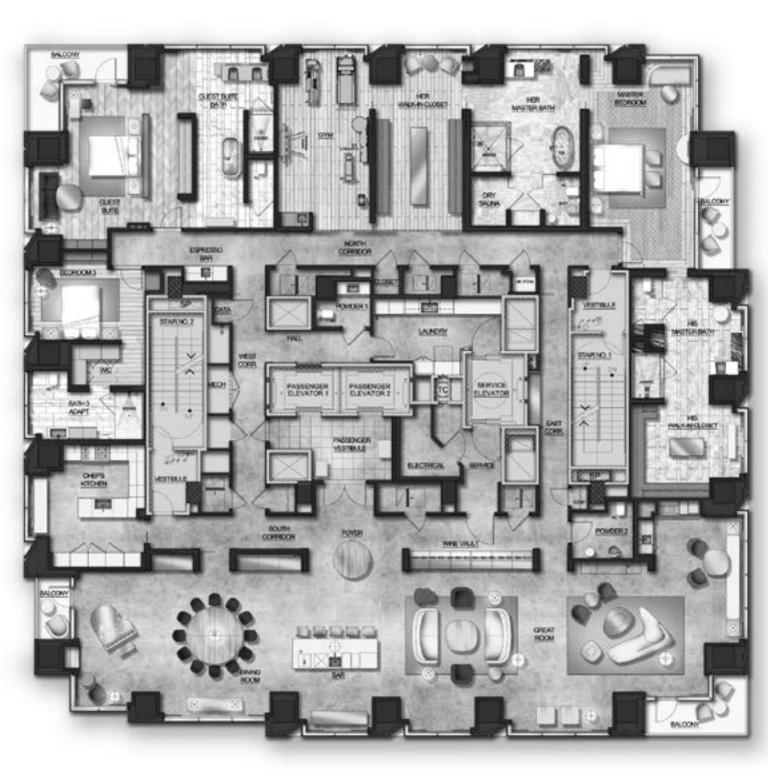

#### *8,215 Square Feet* | *3 Bedrooms, 4 Baths, 2 Powder Baths*

Embracing our desire for revolutionary spaces, Emaar retained award-winning interior designer Lisa Garriss, principal of Plum Design West, to curate iconic brands and worldwide resources, culminating in a bespoke experience of exceptional craftsmanship, flawless sophistication, and refined detail.

### Penthouse 21 - The Musicians

- · Sub-Zero & Wolf Ranges, Cooking And Refrigeration Products Crafted With Care In The USA.
  - · Bespoke Natural Stone Floors From Grassi Pietre Of Vicenza, Italy.
- Custom Italian Arclinea Kitchens Designed By Famed Industrial Designer Antonio Citterio.
  - · Walk-In Wardrobes Designed And Fabricated By MisuraEmme Of Milan.
  - · Luxury Plumbing Fixtures From Vola, Dornbracht, Fantini And Kallista.
- Sui Generis Glass & Lacquer Doors From Award Winning Industrial Design Pioneer, Lualdi Porte Of Milan.
  - · Unique Tailored Vanity Cabinets With Integrated Illumination Mirrors.
    - · Opulent Custom Designed, Hand Knotted Rugs By Woven.
  - Furnishings By Giorgetti, B&B Italia, Armani Casa, Poltrona Frau, Verpan, One Collection, Lasvit,
    - Maxalto, Flos, Baker, John Pomp Studio And Others.
    - · Local Los Angeles Partner And Supplier, Euroconcepts.
    - · Locally Fabricated Custom Natural Wood Veneer Millwork Walls.
    - Imported Wide Plank White Oak Wood Floors By Cora Of Italy

#### Price Upon Request

Great Room

Deleteration of the second

Great Room

Great Room

### Dining Room

Bar

Chef's Kitchen

Master Bathroom 1

Master Bathroom 2 + Closet

Junior Suite

Junior Suite Bathroom

Third Bedroom