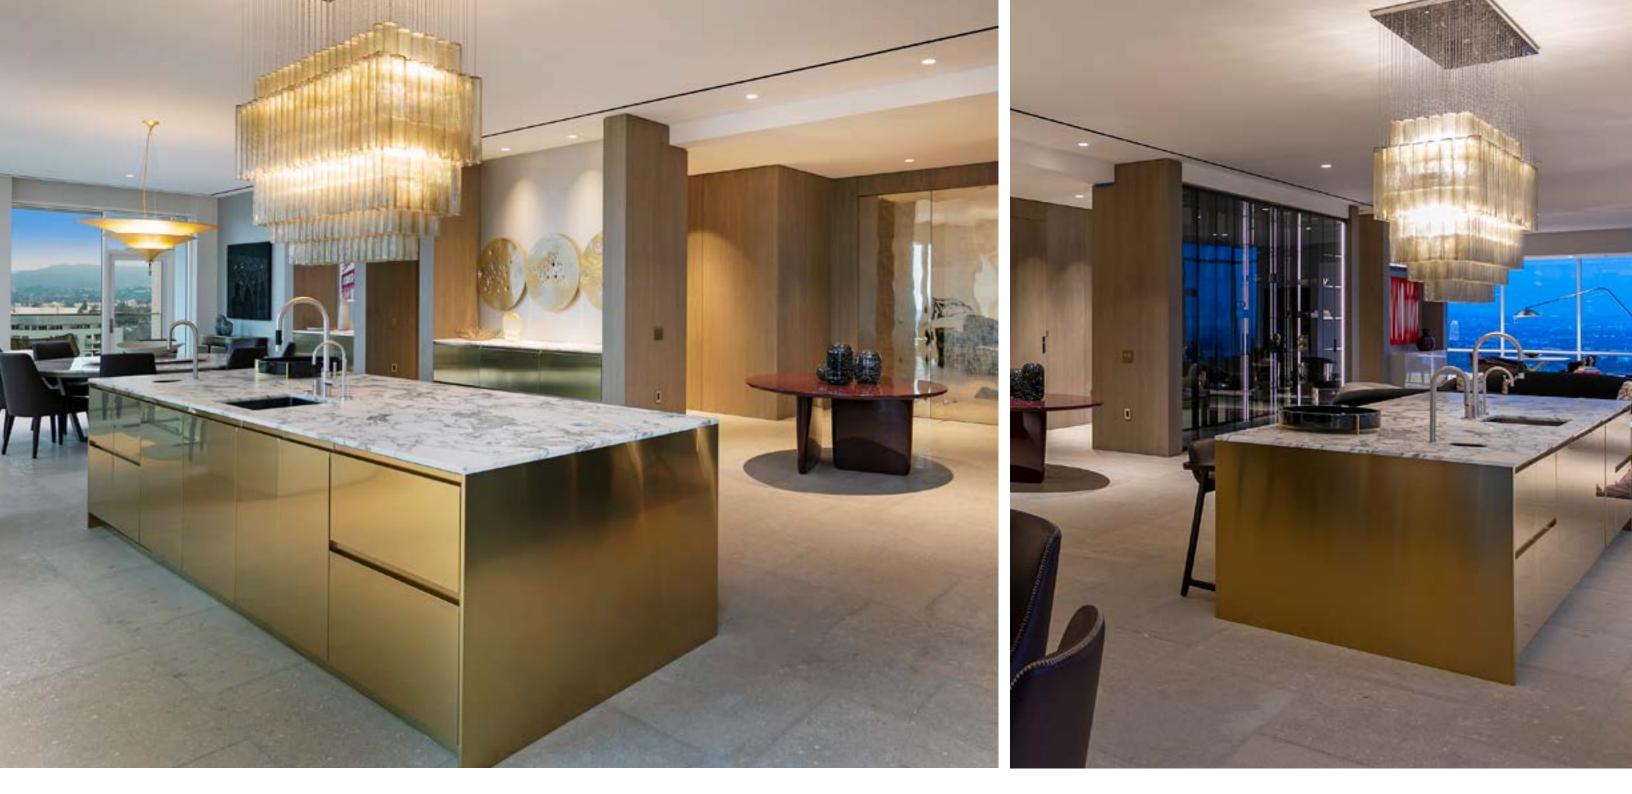

### Penthouse 21 - The Musicians

- · Sub-Zero & Wolf Ranges, Cooking And Refrigeration Products Crafted With Care In The USA.
  - · Bespoke Natural Stone Floors From Grassi Pietre Of Vicenza, Italy.
- Custom Italian Arclinea Kitchens Designed By Famed Industrial Designer Antonio Citterio.
  - · Walk-In Wardrobes Designed And Fabricated By MisuraEmme Of Milan.
  - · Luxury Plumbing Fixtures From Vola, Dornbracht, Fantini And Kallista.
- Sui Generis Glass & Lacquer Doors From Award Winning Industrial Design Pioneer, Lualdi Porte Of Milan.
  - · Unique Tailored Vanity Cabinets With Integrated Illumination Mirrors.
    - · Opulent Custom Designed, Hand Knotted Rugs By Woven.
  - Furnishings By Giorgetti, B&B Italia, Armani Casa, Poltrona Frau, Verpan, One Collection, Lasvit,
    - Maxalto, Flos, Baker, John Pomp Studio And Others.
    - · Local Los Angeles Partner And Supplier, Euroconcepts.
    - · Locally Fabricated Custom Natural Wood Veneer Millwork Walls.
    - Imported Wide Plank White Oak Wood Floors By Cora Of Italy

### Dining Room

Bar

Chef's Kitchen

Master Bathroom 1

Master Bathroom 2 + Closet

Junior Suite

Junior Suite Bathroom

Third Bedroom