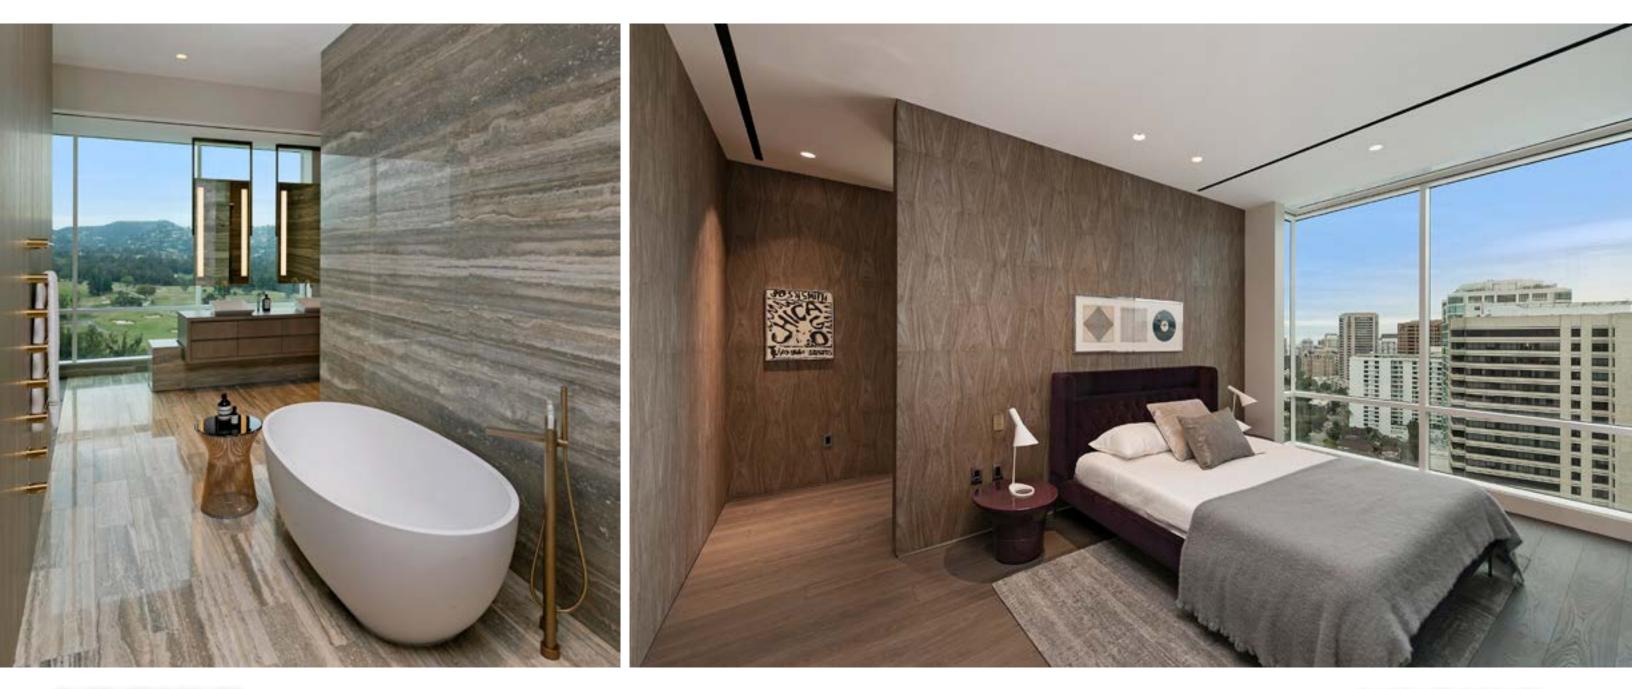

#### *8,215 Square Feet* | *3 Bedrooms, 4 Baths, 2 Powder Baths*

Embracing our desire for revolutionary spaces, Emaar retained award-winning interior designer Lisa Garriss, principal of Plum Design West, to curate iconic brands and worldwide resources, culminating in a bespoke experience of exceptional craftsmanship, flawless sophistication, and refined detail.

### Penthouse 21 - The Musicians

- · Sub-Zero & Wolf Ranges, Cooking And Refrigeration Products Crafted With Care In The USA.
  - · Bespoke Natural Stone Floors From Grassi Pietre Of Vicenza, Italy.
- Custom Italian Arclinea Kitchens Designed By Famed Industrial Designer Antonio Citterio.
  - · Walk-In Wardrobes Designed And Fabricated By MisuraEmme Of Milan.
  - · Luxury Plumbing Fixtures From Vola, Dornbracht, Fantini And Kallista.
- Sui Generis Glass & Lacquer Doors From Award Winning Industrial Design Pioneer, Lualdi Porte Of Milan.
  - · Unique Tailored Vanity Cabinets With Integrated Illumination Mirrors.
    - · Opulent Custom Designed, Hand Knotted Rugs By Woven.
  - Furnishings By Giorgetti, B&B Italia, Armani Casa, Poltrona Frau, Verpan, One Collection, Lasvit,
    - Maxalto, Flos, Baker, John Pomp Studio And Others.
    - · Local Los Angeles Partner And Supplier, Euroconcepts.
    - · Locally Fabricated Custom Natural Wood Veneer Millwork Walls.
    - Imported Wide Plank White Oak Wood Floors By Cora Of Italy

### Dining Room

Bar

Chef's Kitchen

Master Bathroom 1

Master Bathroom 2 + Closet

Junior Suite

Junior Suite Bathroom

Third Bedroom