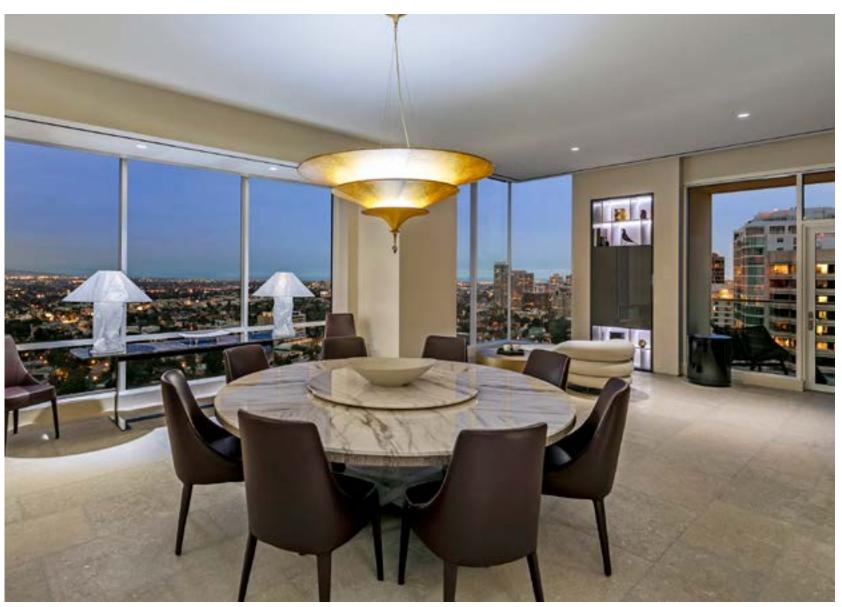

### Dining Room

Bar

Chef's Kitchen

Master Bathroom 1

Master Bathroom 2 + Closet

Junior Suite

Junior Suite Bathroom

Third Bedroom