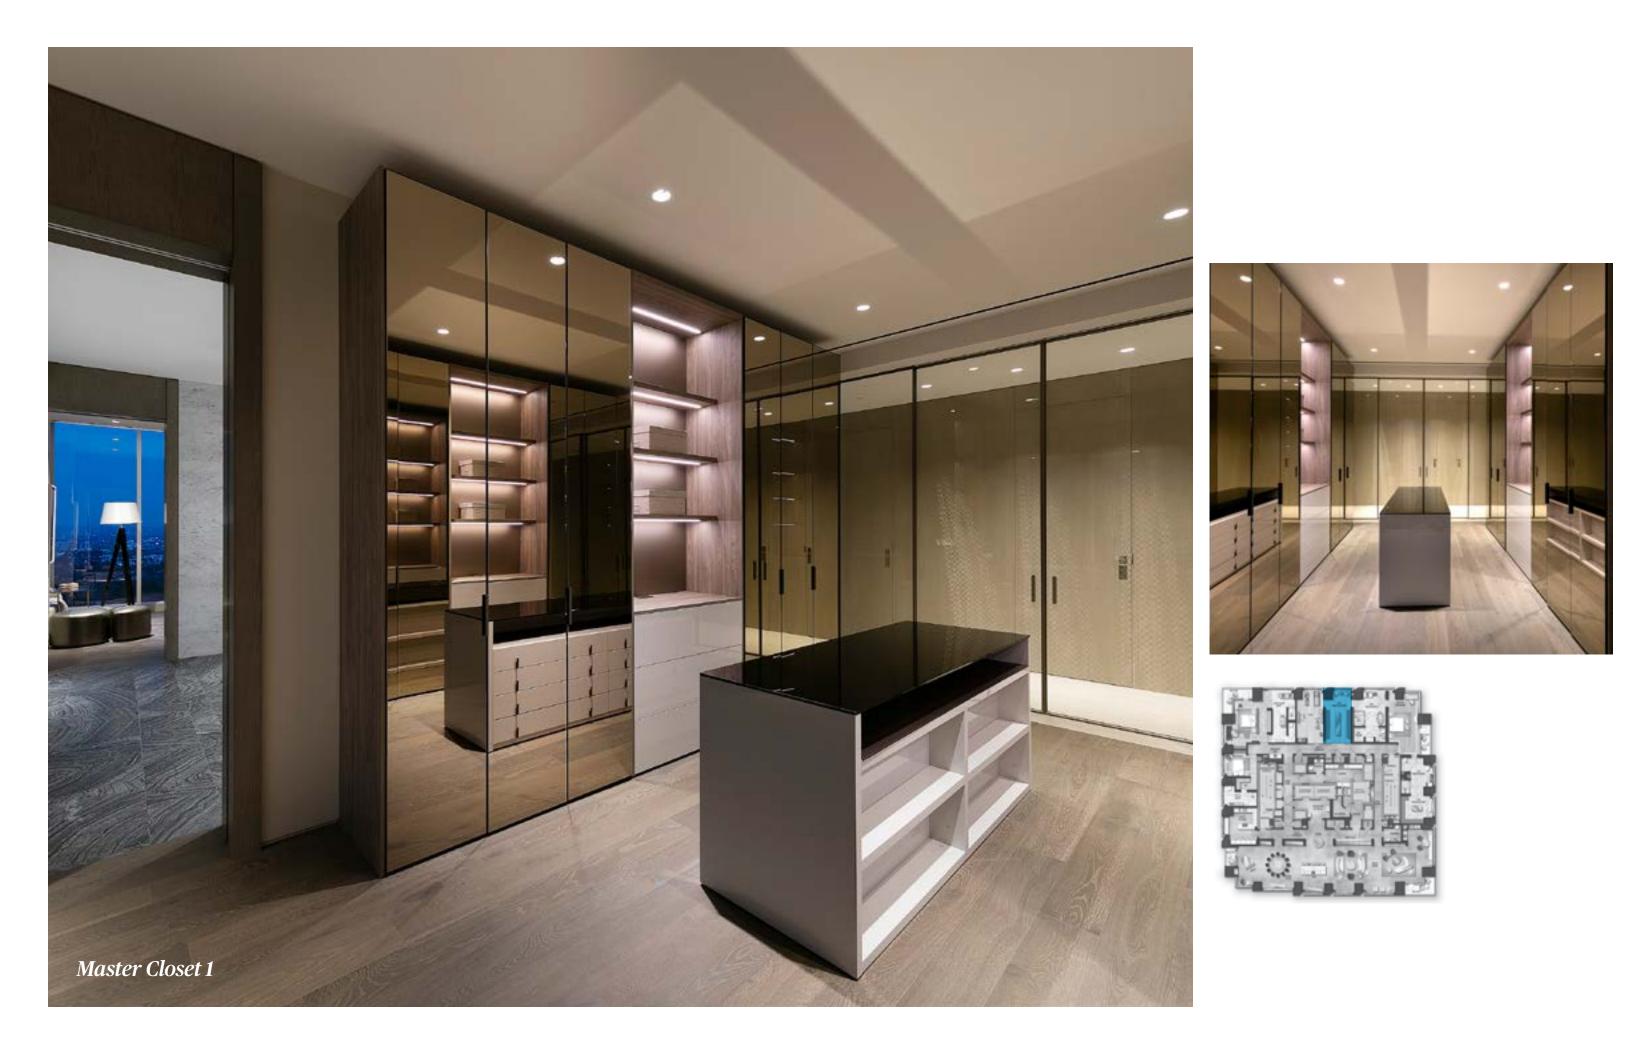

### Penthouse 21 - The Musicians

- · Sub-Zero & Wolf Ranges, Cooking And Refrigeration Products Crafted With Care In The USA.
  - · Bespoke Natural Stone Floors From Grassi Pietre Of Vicenza, Italy.
- Custom Italian Arclinea Kitchens Designed By Famed Industrial Designer Antonio Citterio.
  - · Walk-In Wardrobes Designed And Fabricated By MisuraEmme Of Milan.
  - · Luxury Plumbing Fixtures From Vola, Dornbracht, Fantini And Kallista.
- Sui Generis Glass & Lacquer Doors From Award Winning Industrial Design Pioneer, Lualdi Porte Of Milan.
  - · Unique Tailored Vanity Cabinets With Integrated Illumination Mirrors.
    - · Opulent Custom Designed, Hand Knotted Rugs By Woven.
  - Furnishings By Giorgetti, B&B Italia, Armani Casa, Poltrona Frau, Verpan, One Collection, Lasvit,
    - Maxalto, Flos, Baker, John Pomp Studio And Others.
    - · Local Los Angeles Partner And Supplier, Euroconcepts.
    - · Locally Fabricated Custom Natural Wood Veneer Millwork Walls.
    - Imported Wide Plank White Oak Wood Floors By Cora Of Italy

### Dining Room

Bar

Chef's Kitchen

Master Bathroom 1

Master Bathroom 2 + Closet

Junior Suite

Junior Suite Bathroom

Third Bedroom