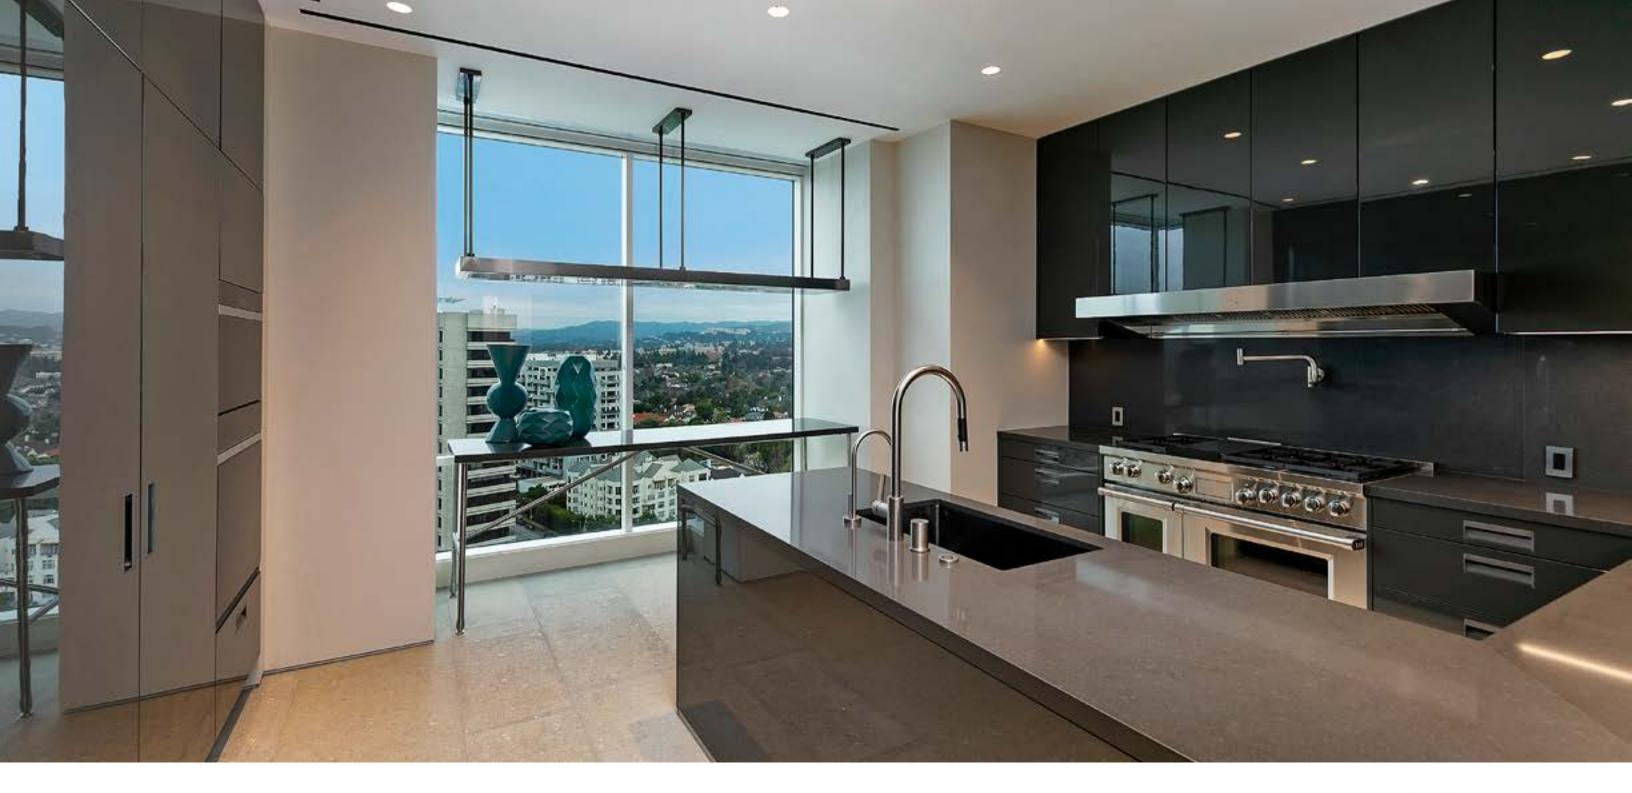

### Penthouse 21 - The Musicians

- · Sub-Zero & Wolf Ranges, Cooking And Refrigeration Products Crafted With Care In The USA.
  - · Bespoke Natural Stone Floors From Grassi Pietre Of Vicenza, Italy.
- Custom Italian Arclinea Kitchens Designed By Famed Industrial Designer Antonio Citterio.
  - · Walk-In Wardrobes Designed And Fabricated By MisuraEmme Of Milan.
  - · Luxury Plumbing Fixtures From Vola, Dornbracht, Fantini And Kallista.
- Sui Generis Glass & Lacquer Doors From Award Winning Industrial Design Pioneer, Lualdi Porte Of Milan.
  - · Unique Tailored Vanity Cabinets With Integrated Illumination Mirrors.
    - · Opulent Custom Designed, Hand Knotted Rugs By Woven.
  - Furnishings By Giorgetti, B&B Italia, Armani Casa, Poltrona Frau, Verpan, One Collection, Lasvit,
    - Maxalto, Flos, Baker, John Pomp Studio And Others.
    - · Local Los Angeles Partner And Supplier, Euroconcepts.
    - · Locally Fabricated Custom Natural Wood Veneer Millwork Walls.
    - Imported Wide Plank White Oak Wood Floors By Cora Of Italy

### Dining Room

Bar

Chef's Kitchen

Master Bathroom 1

Master Bathroom 2 + Closet

Junior Suite

Junior Suite Bathroom

Third Bedroom