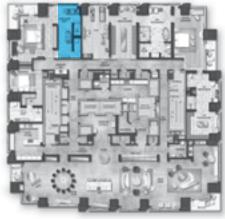

#### *8,215 Square Feet* | *3 Bedrooms, 4 Baths, 2 Powder Baths*

Embracing our desire for revolutionary spaces, Emaar retained award-winning interior designer Lisa Garriss, principal of Plum Design West, to curate iconic brands and worldwide resources, culminating in a bespoke experience of exceptional craftsmanship, flawless sophistication, and refined detail.

### Penthouse 21 - The Musicians

- · Sub-Zero & Wolf Ranges, Cooking And Refrigeration Products Crafted With Care In The USA.
  - · Bespoke Natural Stone Floors From Grassi Pietre Of Vicenza, Italy.
- Custom Italian Arclinea Kitchens Designed By Famed Industrial Designer Antonio Citterio.
  - · Walk-In Wardrobes Designed And Fabricated By MisuraEmme Of Milan.
  - · Luxury Plumbing Fixtures From Vola, Dornbracht, Fantini And Kallista.
- Sui Generis Glass & Lacquer Doors From Award Winning Industrial Design Pioneer, Lualdi Porte Of Milan.
  - · Unique Tailored Vanity Cabinets With Integrated Illumination Mirrors.
    - · Opulent Custom Designed, Hand Knotted Rugs By Woven.
  - Furnishings By Giorgetti, B&B Italia, Armani Casa, Poltrona Frau, Verpan, One Collection, Lasvit,
    - Maxalto, Flos, Baker, John Pomp Studio And Others.
    - · Local Los Angeles Partner And Supplier, Euroconcepts.
    - · Locally Fabricated Custom Natural Wood Veneer Millwork Walls.
    - Imported Wide Plank White Oak Wood Floors By Cora Of Italy