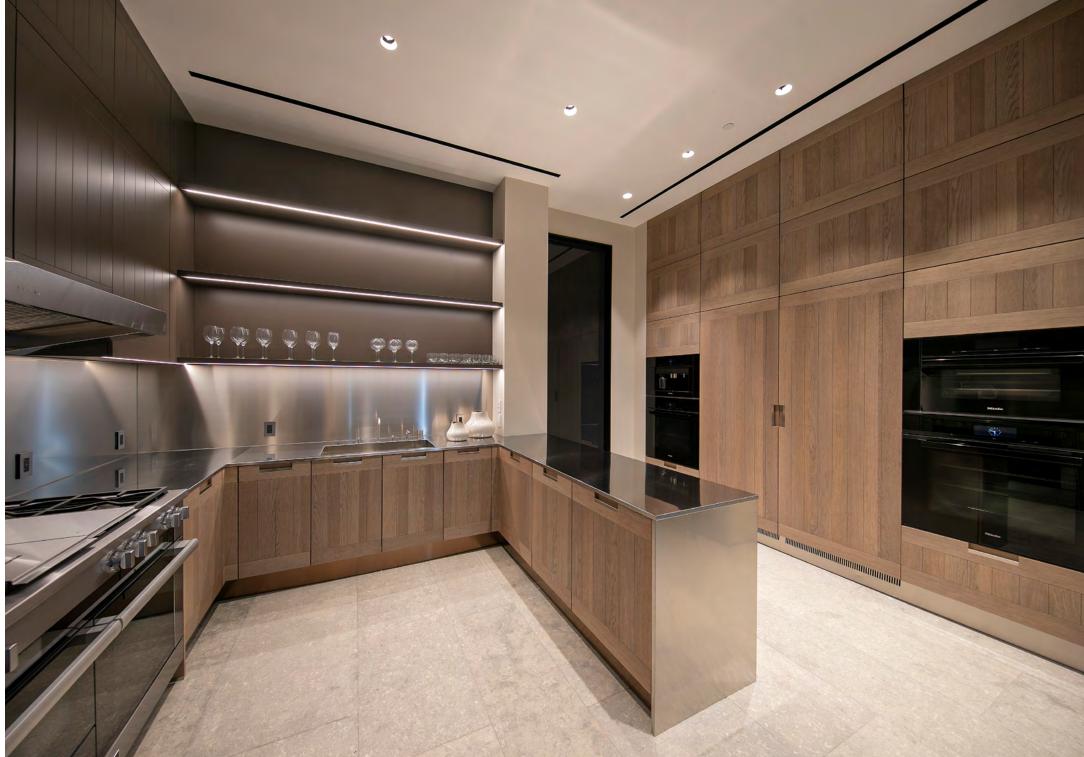

## Penthouse 22 - The Producer

7,975 Square Feet | 3 Bedroom, 4 Bathroom, 2 Powder Baths

The jewel in the crown of the Penthouse Collection. This bespoke creation occupying the entire top floor of the single greatest residential tower in Los Angeles represents the pinnacle of timeless sophistication, elegance and luxury. With approximately 8,000 square feet of living space and 360-degree views, this home features the absolute finest of custom materials, expert craftsmanship and opulent furnishings curated in partnership with Emaar, one of the world's most iconic developers, Lisa Garriss, award-winning interior designer, and the principal of Plum Design West. Between natural stone floors from Vicenza, Italy, wardrobes from Milan, Miele appliances from Germany and the locally fabricated custom natural wood veneer walls, world-class just begins to describe the ethereal ambiance. Embracing the desire for revolutionary spaces, we bring you Penthouse 22 – The Producer.

· Miele Ranges, Cooking And Refrigeration Products From Groundbreaking German Engineering And Design.

- Bespoke Natural Stone Floors From Grassi Pietre Of Vicenza, Italy.
- · Custom Italian Arclinea Kitchens Designed By Famed Industrial Designer Antonio Citterio.
  - · Walk-In Wardrobes Designed And Fabricated By MisuraEmme Of Milan
  - · Luxury Plumbing Fixtures From Vola, Dornbracht, Fantini And Kallista.
- · Sui Generis Glass & Lacquer Doors From Award Winning Industrial Design Pioneer, Lualdi Porte Of Milan.
  - · Unique Tailored Vanity Cabinets With Integrated Illumination Mirrors.
    - · Opulent Custom Designed, Hand Knotted Rugs By Woven.
  - · Furnishings By Giorgetti, B&B Italia, Armani Casa, Poltrona Frau, Verpan, One Collection, Lasvit,

    Maxalto, Flos, Baker, John Pomp Studio And Others.
    - · Local Los Angeles Partner And Supplier, Euroconcepts.
    - · Locally Fabricated Custom Natural Wood Veneer Millwork Walls.
    - Imported Wide Plank White Oak Wood Floors By Cora Of Italy.

## Dining Room

Entertainer's Bar

Chef's Kitchen

Master Bedroom

Master Bathroom (Hers) + Closet

Junior Suite

Third Bedroom + Bathroom

BEVERLYWESTRESIDENCES.COM