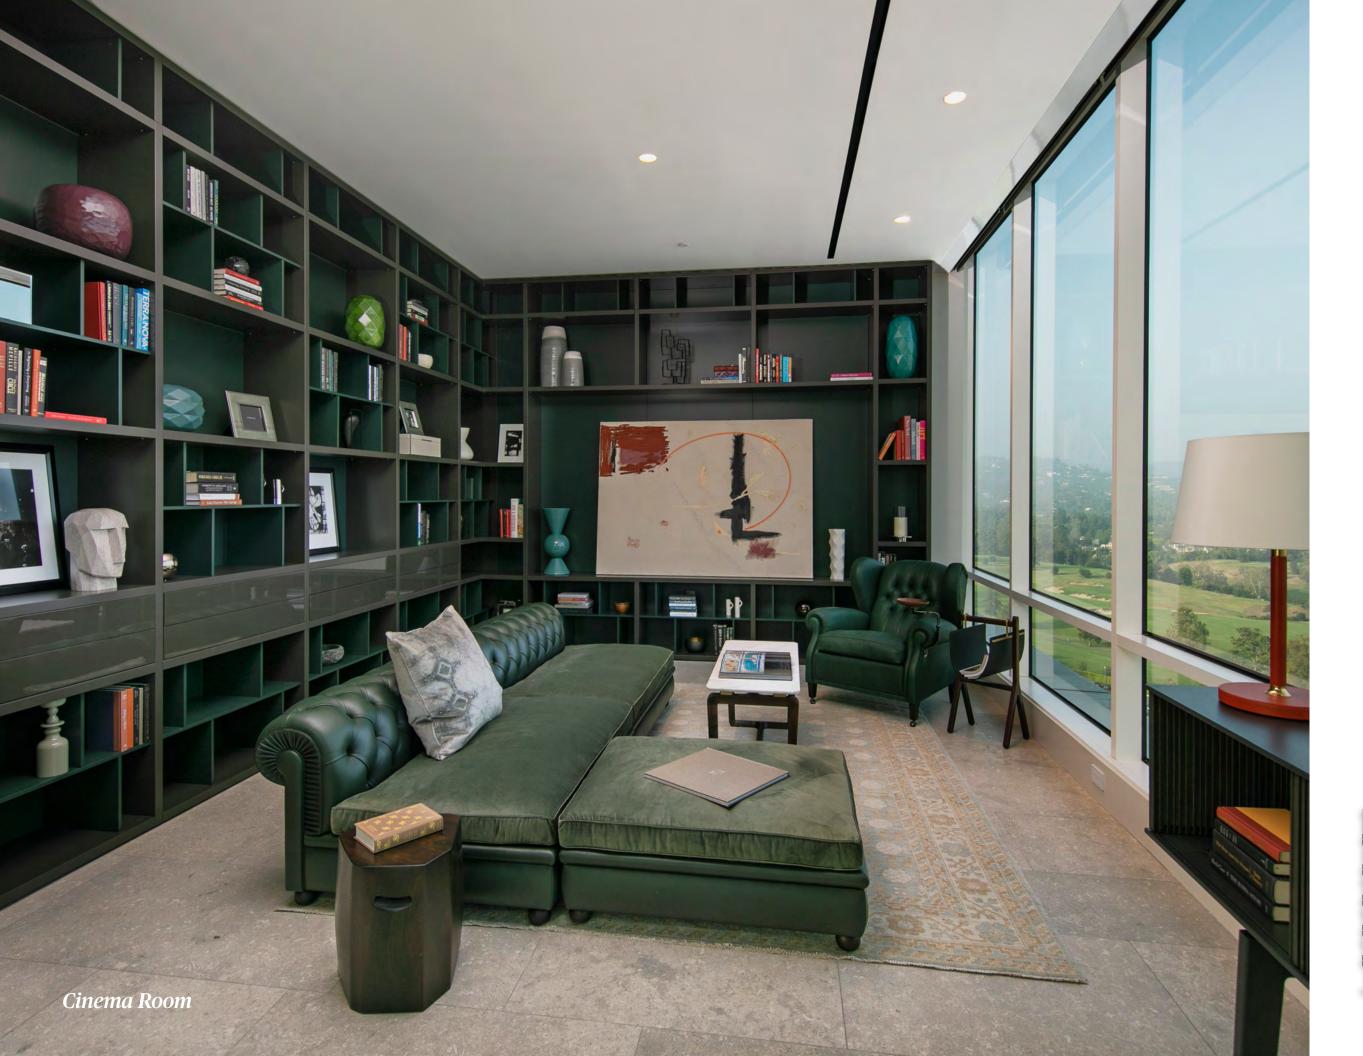

## Penthouse 22 - The Producer

7,975 Square Feet | 3 Bedroom, 4 Bathroom, 2 Powder Baths

The jewel in the crown of the Penthouse Collection. This bespoke creation occupying the entire top floor of the single greatest residential tower in Los Angeles represents the pinnacle of timeless sophistication, elegance and luxury. With approximately 8,000 square feet of living space and 360-degree views, this home features the absolute finest of custom materials, expert craftsmanship and opulent furnishings curated in partnership with Emaar, one of the world's most iconic developers, Lisa Garriss, award-winning interior designer, and the principal of Plum Design West. Between natural stone floors from Vicenza, Italy, wardrobes from Milan, Miele appliances from Germany and the locally fabricated custom natural wood veneer walls, world-class just begins to describe the ethereal ambiance. Embracing the desire for revolutionary spaces, we bring you Penthouse 22 – The Producer.

· Miele Ranges, Cooking And Refrigeration Products From Groundbreaking German Engineering And Design.

- Bespoke Natural Stone Floors From Grassi Pietre Of Vicenza, Italy.
- · Custom Italian Arclinea Kitchens Designed By Famed Industrial Designer Antonio Citterio.
  - · Walk-In Wardrobes Designed And Fabricated By MisuraEmme Of Milan
  - · Luxury Plumbing Fixtures From Vola, Dornbracht, Fantini And Kallista.
- · Sui Generis Glass & Lacquer Doors From Award Winning Industrial Design Pioneer, Lualdi Porte Of Milan.
  - · Unique Tailored Vanity Cabinets With Integrated Illumination Mirrors.
    - · Opulent Custom Designed, Hand Knotted Rugs By Woven.
  - · Furnishings By Giorgetti, B&B Italia, Armani Casa, Poltrona Frau, Verpan, One Collection, Lasvit,

    Maxalto, Flos, Baker, John Pomp Studio And Others.
    - · Local Los Angeles Partner And Supplier, Euroconcepts.
    - · Locally Fabricated Custom Natural Wood Veneer Millwork Walls.
    - Imported Wide Plank White Oak Wood Floors By Cora Of Italy.