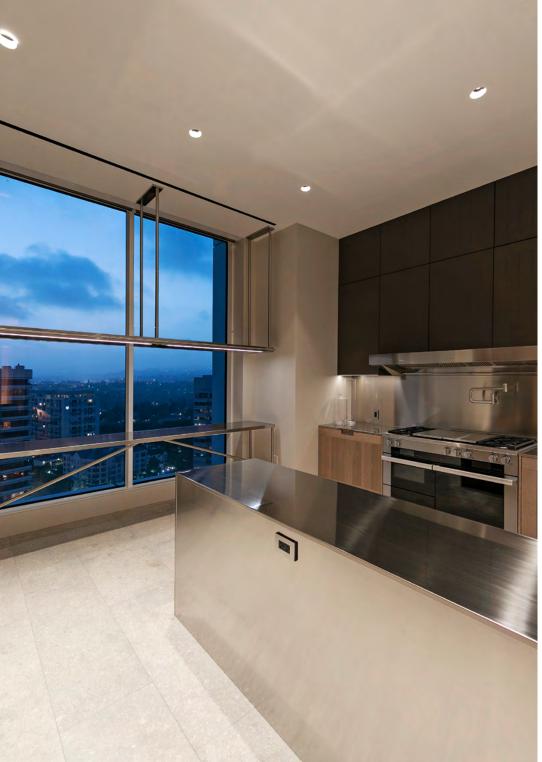

## Penthouse 22 - The Producer

7,975 Square Feet | 3 Bedroom, 4 Bathroom, 2 Powder Baths

The jewel in the crown of the Penthouse Collection. This bespoke creation occupying the entire top floor of the single greatest residential tower in Los Angeles represents the pinnacle of timeless sophistication, elegance and luxury. With approximately 8,000 square feet of living space and 360-degree views, this home features the absolute finest of custom materials, expert craftsmanship and opulent furnishings curated in partnership with Emaar, one of the world's most iconic developers, Lisa Garriss, award-winning interior designer, and the principal of Plum Design West. Between natural stone floors from Vicenza, Italy, wardrobes from Milan, Miele appliances from Germany and the locally fabricated custom natural wood veneer walls, world-class just begins to describe the ethereal ambiance. Embracing the desire for revolutionary spaces, we bring you Penthouse 22 – The Producer.

· Miele Ranges, Cooking And Refrigeration Products From Groundbreaking German Engineering And Design.

- Bespoke Natural Stone Floors From Grassi Pietre Of Vicenza, Italy.
- · Custom Italian Arclinea Kitchens Designed By Famed Industrial Designer Antonio Citterio.
  - · Walk-In Wardrobes Designed And Fabricated By MisuraEmme Of Milan
  - · Luxury Plumbing Fixtures From Vola, Dornbracht, Fantini And Kallista.
- · Sui Generis Glass & Lacquer Doors From Award Winning Industrial Design Pioneer, Lualdi Porte Of Milan.
  - · Unique Tailored Vanity Cabinets With Integrated Illumination Mirrors.
    - · Opulent Custom Designed, Hand Knotted Rugs By Woven.
  - · Furnishings By Giorgetti, B&B Italia, Armani Casa, Poltrona Frau, Verpan, One Collection, Lasvit,

    Maxalto, Flos, Baker, John Pomp Studio And Others.
    - · Local Los Angeles Partner And Supplier, Euroconcepts.
    - · Locally Fabricated Custom Natural Wood Veneer Millwork Walls.
    - Imported Wide Plank White Oak Wood Floors By Cora Of Italy.

## Dining Room

Entertainer's Bar

Chef's Kitchen

Master Bedroom

Master Bathroom (Hers) + Closet

Junior Suite

Third Bedroom + Bathroom

BEVERLYWESTRESIDENCES.COM