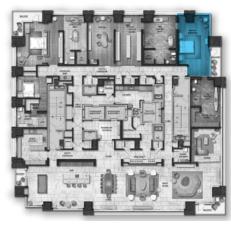

## Penthouse 22 - The Producer

7,975 Square Feet | 3 Bedroom, 4 Bathroom, 2 Powder Baths

The jewel in the crown of the Penthouse Collection. This bespoke creation occupying the entire top floor of the single greatest residential tower in Los Angeles represents the pinnacle of timeless sophistication, elegance and luxury. With approximately 8,000 square feet of living space and 360-degree views, this home features the absolute finest of custom materials, expert craftsmanship and opulent furnishings curated in partnership with Emaar, one of the world's most iconic developers, Lisa Garriss, award-winning interior designer, and the principal of Plum Design West. Between natural stone floors from Vicenza, Italy, wardrobes from Milan, Miele appliances from Germany and the locally fabricated custom natural wood veneer walls, world-class just begins to describe the ethereal ambiance. Embracing the desire for revolutionary spaces, we bring you Penthouse 22 – The Producer.