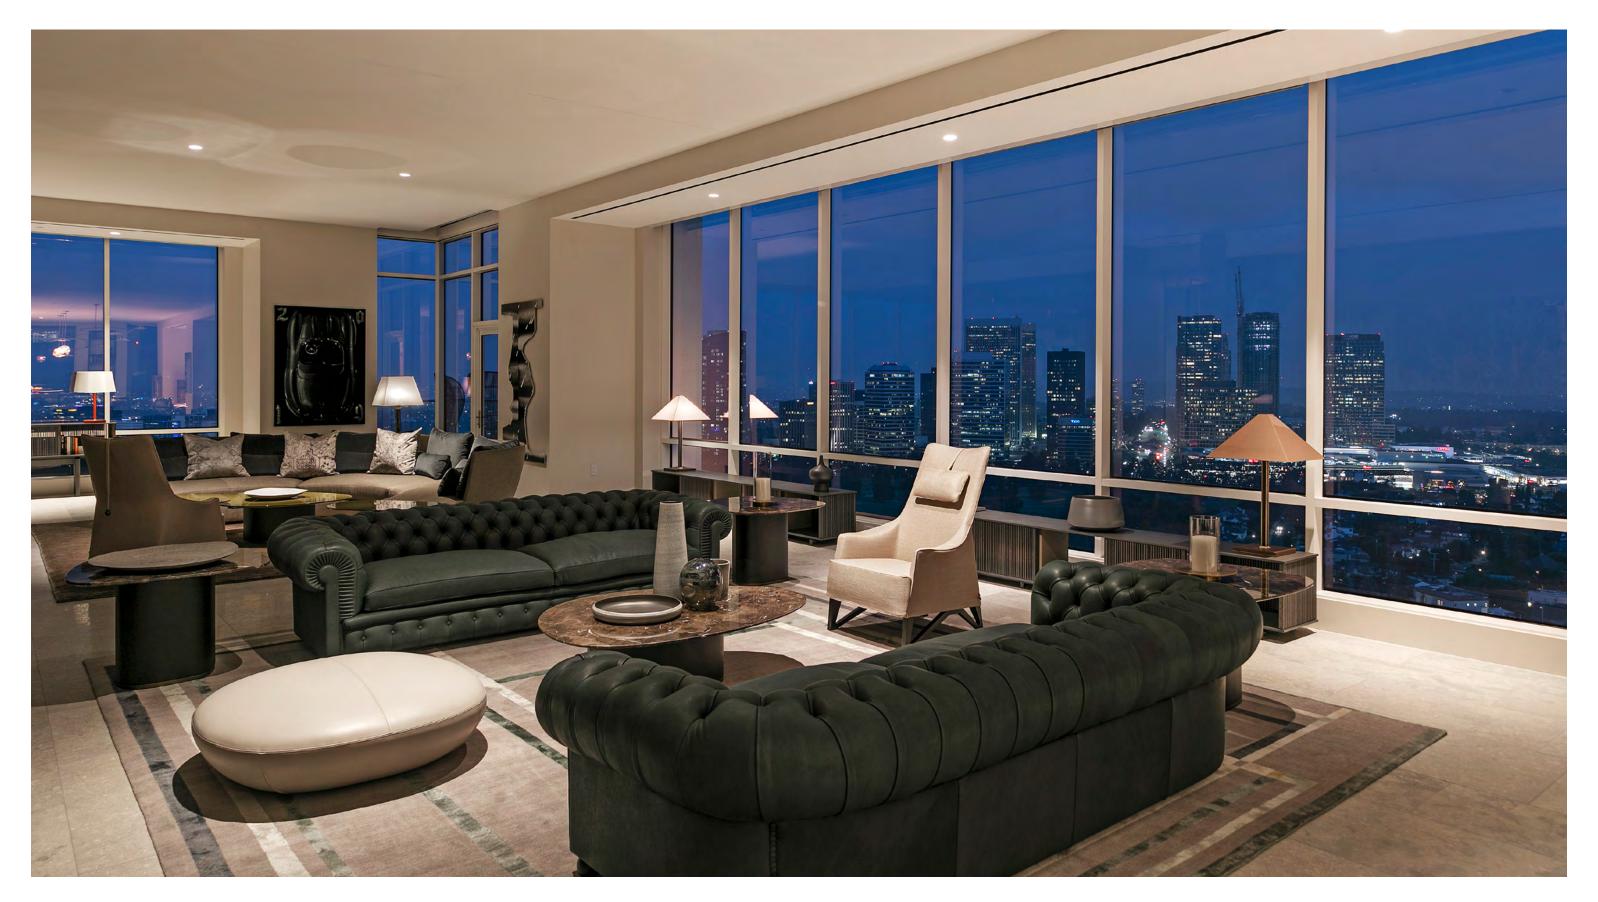

## Penthouse 22 - The Producer

7,975 Square Feet | 3 Bedroom, 4 Bathroom, 2 Powder Baths

The jewel in the crown of the Penthouse Collection. This bespoke creation occupying the entire top floor of the single greatest residential tower in Los Angeles represents the pinnacle of timeless sophistication, elegance and luxury. With approximately 8,000 square feet of living space and 360-degree views, this home features the absolute finest of custom materials, expert craftsmanship and opulent furnishings curated in partnership with Emaar, one of the world's most iconic developers, Lisa Garriss, award-winning interior designer, and the principal of Plum Design West. Between natural stone floors from Vicenza, Italy, wardrobes from Milan, Miele appliances from Germany and the locally fabricated custom natural wood veneer walls, world-class just begins to describe the ethereal ambiance. Embracing the desire for revolutionary spaces, we bring you Penthouse 22 – The Producer.