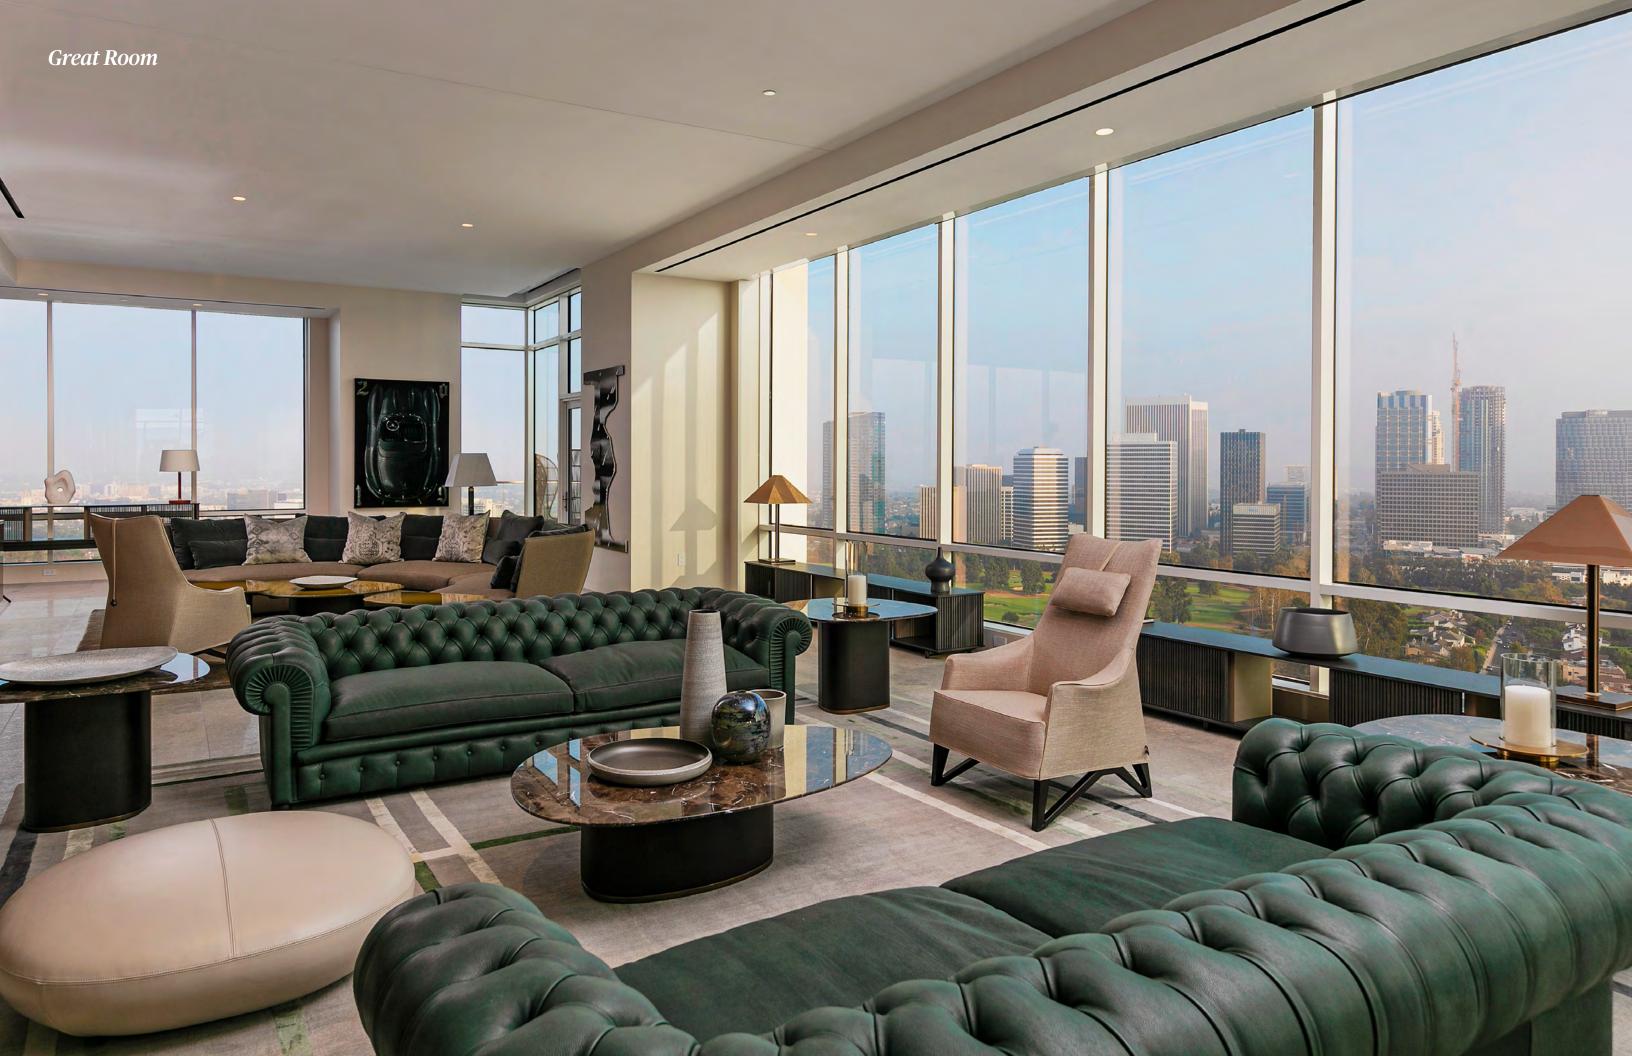

## Penthouse 22 - The Producer

7,975 Square Feet | 3 Bedroom, 4 Bathroom, 2 Powder Baths

The jewel in the crown of the Penthouse Collection. This bespoke creation occupying the entire top floor of the single greatest residential tower in Los Angeles represents the pinnacle of timeless sophistication, elegance and luxury. With approximately 8,000 square feet of living space and 360-degree views, this home features the absolute finest of custom materials, expert craftsmanship and opulent furnishings curated in partnership with Emaar, one of the world's most iconic developers, Lisa Garriss, award-winning interior designer, and the principal of Plum Design West. Between natural stone floors from Vicenza, Italy, wardrobes from Milan, Miele appliances from Germany and the locally fabricated custom natural wood veneer walls, world-class just begins to describe the ethereal ambiance. Embracing the desire for revolutionary spaces, we bring you Penthouse 22 – The Producer.