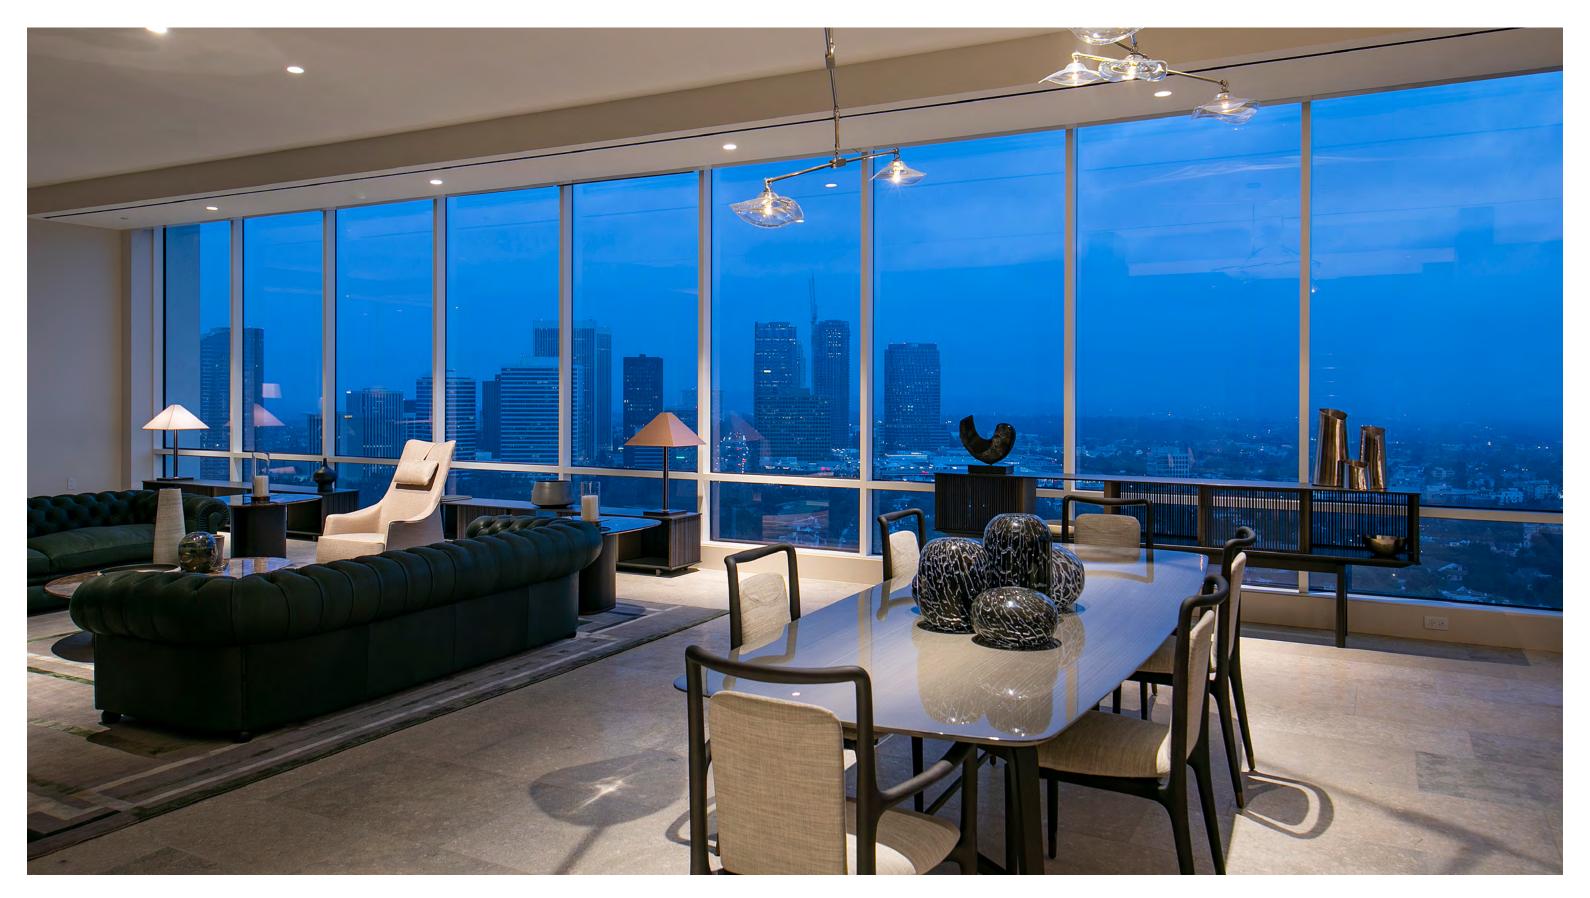

## Dining Room

Entertainer's Bar

Chef's Kitchen

Master Bedroom

Master Bathroom (Hers) + Closet

Junior Suite

Third Bedroom + Bathroom

BEVERLYWESTRESIDENCES.COM