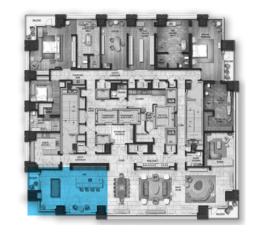

## Penthouse 22 - The Producer

7,975 Square Feet | 3 Bedroom, 4 Bathroom, 2 Powder Baths

The jewel in the crown of the Penthouse Collection. This bespoke creation occupying the entire top floor of the single greatest residential tower in Los Angeles represents the pinnacle of timeless sophistication, elegance and luxury. With approximately 8,000 square feet of living space and 360-degree views, this home features the absolute finest of custom materials, expert craftsmanship and opulent furnishings curated in partnership with Emaar, one of the world's most iconic developers, Lisa Garriss, award-winning interior designer, and the principal of Plum Design West. Between natural stone floors from Vicenza, Italy, wardrobes from Milan, Miele appliances from Germany and the locally fabricated custom natural wood veneer walls, world-class just begins to describe the ethereal ambiance. Embracing the desire for revolutionary spaces, we bring you Penthouse 22 – The Producer.

## Dining Room

Entertainer's Bar

Chef's Kitchen

Master Bedroom

Master Bathroom (Hers) + Closet

Junior Suite

Third Bedroom + Bathroom

BEVERLYWESTRESIDENCES.COM