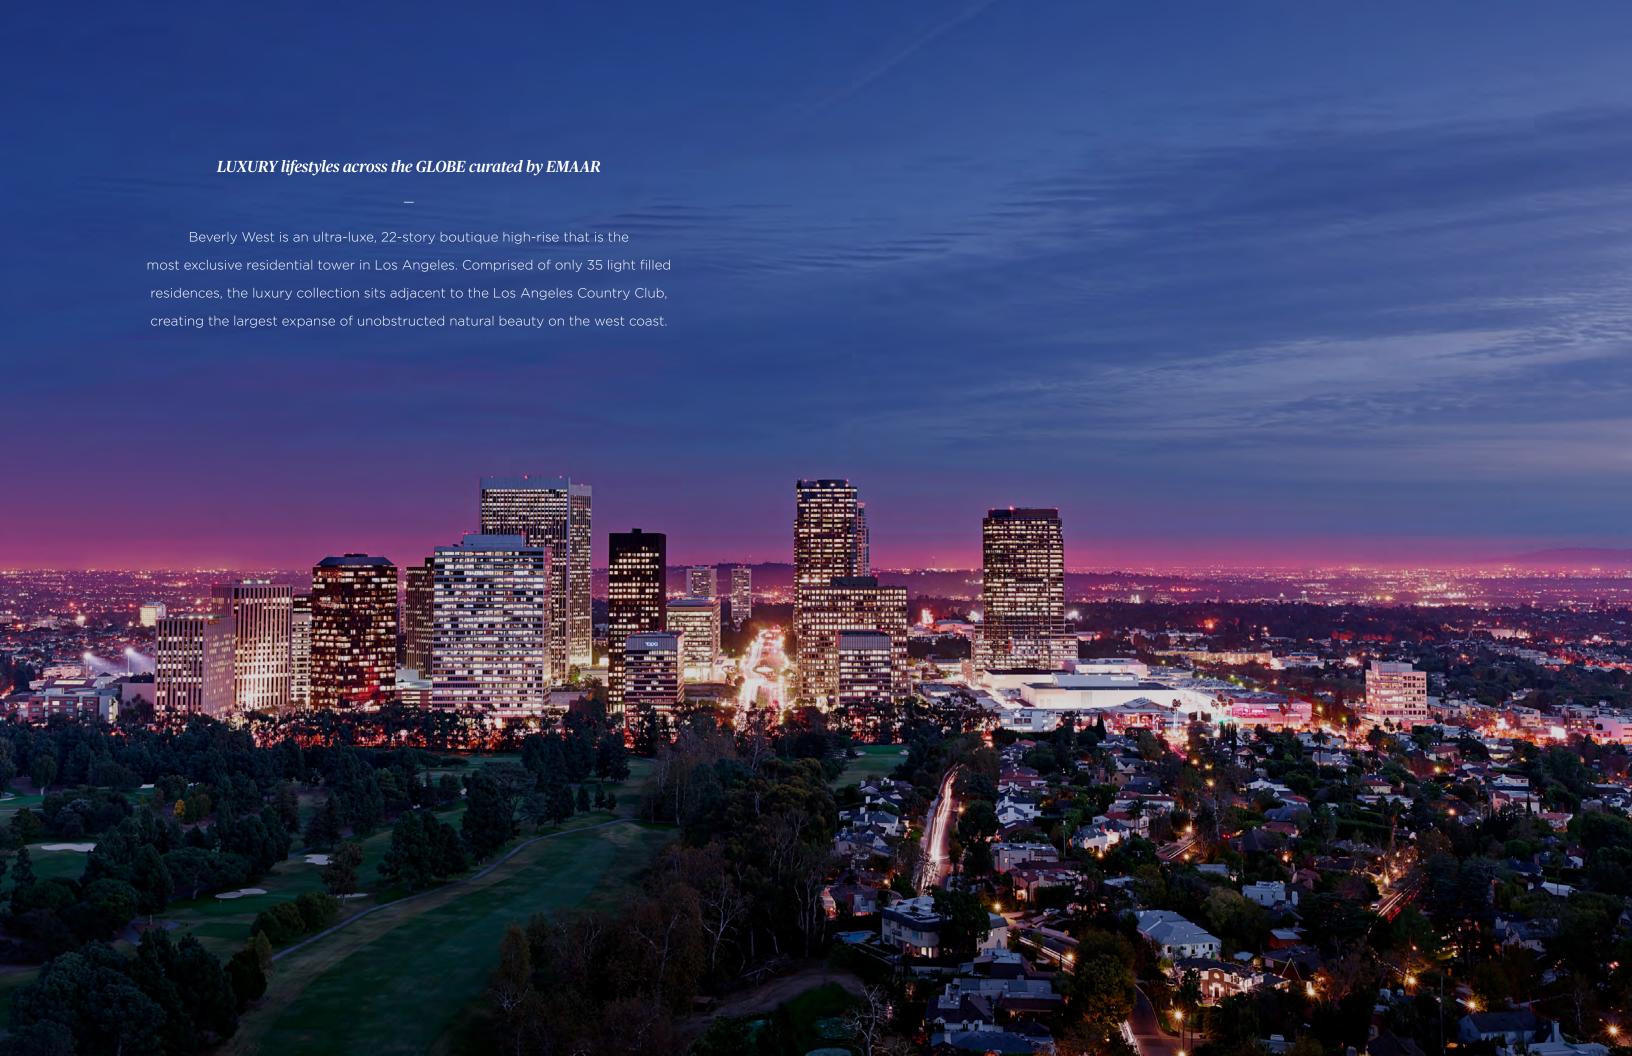

BEVERLY WESTRESIDENCES.COM





## Penthouse 22 - The Producer

7,975 Square Feet | 3 Bedroom, 4 Bathroom, 2 Powder Baths

The jewel in the crown of the Penthouse Collection. This bespoke creation occupying the entire top floor of the single greatest residential tower in Los Angeles represents the pinnacle of timeless sophistication, elegance and luxury. With approximately 8,000 square feet of living space and 360-degree views, this home features the absolute finest of custom materials, expert craftsmanship and opulent furnishings curated in partnership with Emaar, one of the world's most iconic developers, Lisa Garriss, award-winning interior designer, and the principal of Plum Design West. Between natural stone floors from Vicenza, Italy, wardrobes from Milan, Miele appliances from Germany and the locally fabricate