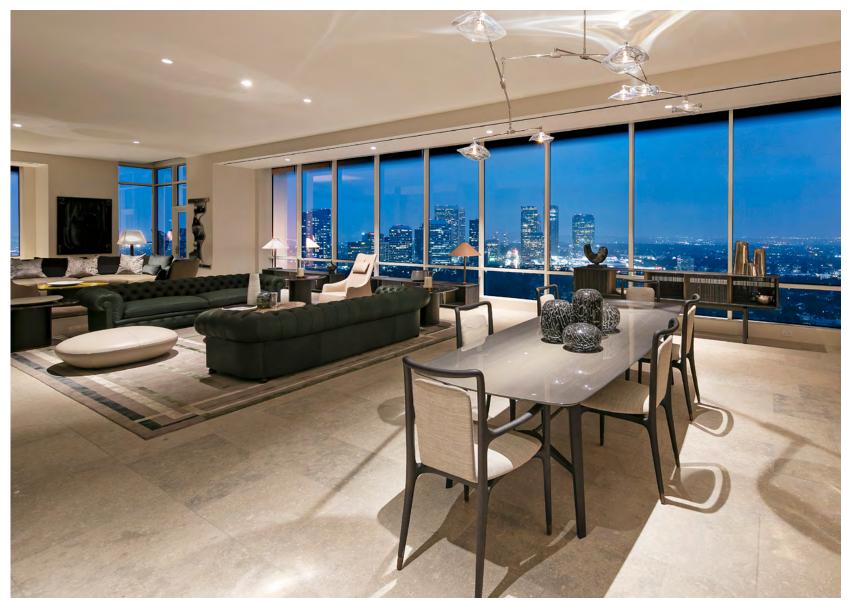

## Dining Room

Entertainer's Bar

Chef's Kitchen

Master Bedroom

Master Bathroom (Hers) + Closet

Junior Suite

Third Bedroom + Bathroom

BEVERLYWESTRESIDENCES.COM