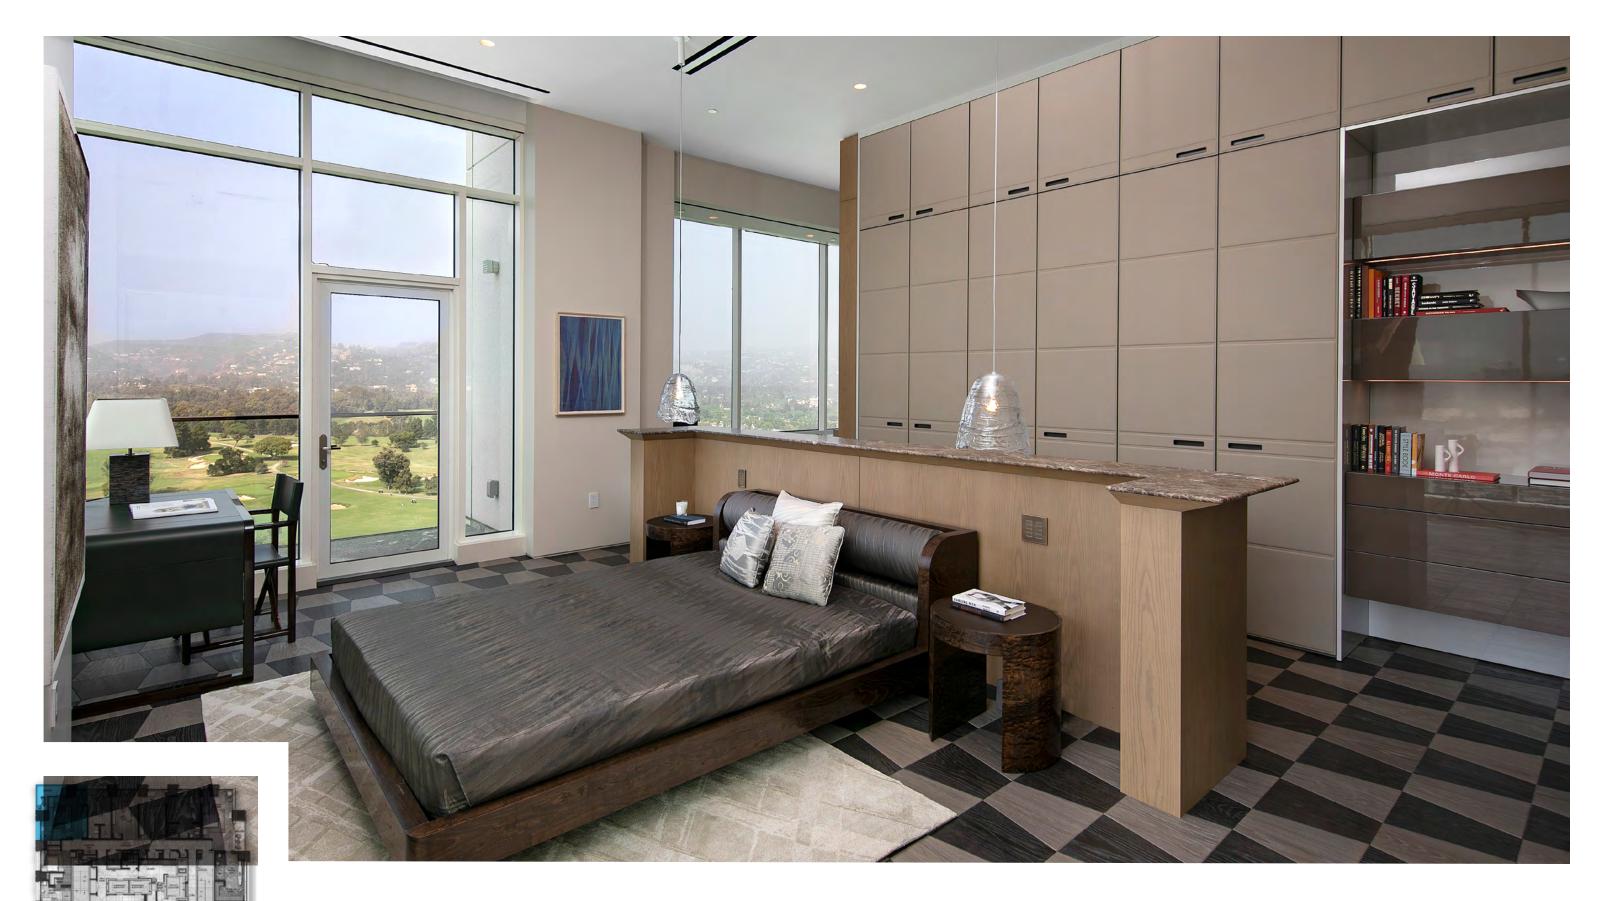

## Penthouse 22 - The Producer

7,975 Square Feet | 3 Bedroom, 4 Bathroom, 2 Powder Baths

The jewel in the crown of the Penthouse Collection. This bespoke creation occupying the entire top floor of the single greatest residential tower in Los Angeles represents the pinnacle of timeless sophistication, elegance and luxury. With approximately 8,000 square feet of living space and 360-degree views, this home features the absolute finest of custom materials, expert craftsmanship and opulent furnishings curated in partnership with Emaar, one of the world's most iconic developers, Lisa Garriss, award-winning interior designer, and the principal of Plum Design West. Between natural stone floors from Vicenza, Italy, wardrobes from Milan, Miele appliances from Germany and the locally fabricated custom natural wood veneer walls, world-class just begins to describe the ethereal ambiance. Embracing the desire for revolutionary spaces, we bring you Penthouse 22 – The Producer.

· Miele Ranges, Cooking And Refrigeration Products From Groundbreaking German Engineering And Design.

- Bespoke Natural Stone Floors From Grassi Pietre Of Vicenza, Italy.
- · Custom Italian Arclinea Kitchens Designed By Famed Industrial Designer Antonio Citterio.
  - · Walk-In Wardrobes Designed And Fabricated By MisuraEmme Of Milan
  - · Luxury Plumbing Fixtures From Vola, Dornbracht, Fantini And Kallista.
- · Sui Generis Glass & Lacquer Doors From Award Winning Industrial Design Pioneer, Lualdi Porte Of Milan.
  - · Unique Tailored Vanity Cabinets With Integrated Illumination Mirrors.
    - · Opulent Custom Designed, Hand Knotted Rugs By Woven.
  - · Furnishings By Giorgetti, B&B Italia, Armani Casa, Poltrona Frau, Verpan, One Collection, Lasvit,

    Maxalto, Flos, Baker, John Pomp Studio And Others.
    - · Local Los Angeles Partner And Supplier, Euroconcepts.
    - · Locally Fabricated Custom Natural Wood Veneer Millwork Walls.
    - Imported Wide Plank White Oak Wood Floors By Cora Of Italy.

## Dining Room

Entertainer's Bar

Chef's Kitchen

Master Bedroom

Master Bathroom (Hers) + Closet

Junior Suite

Third Bedroom + Bathroom

BEVERLYWESTRESIDENCES.COM