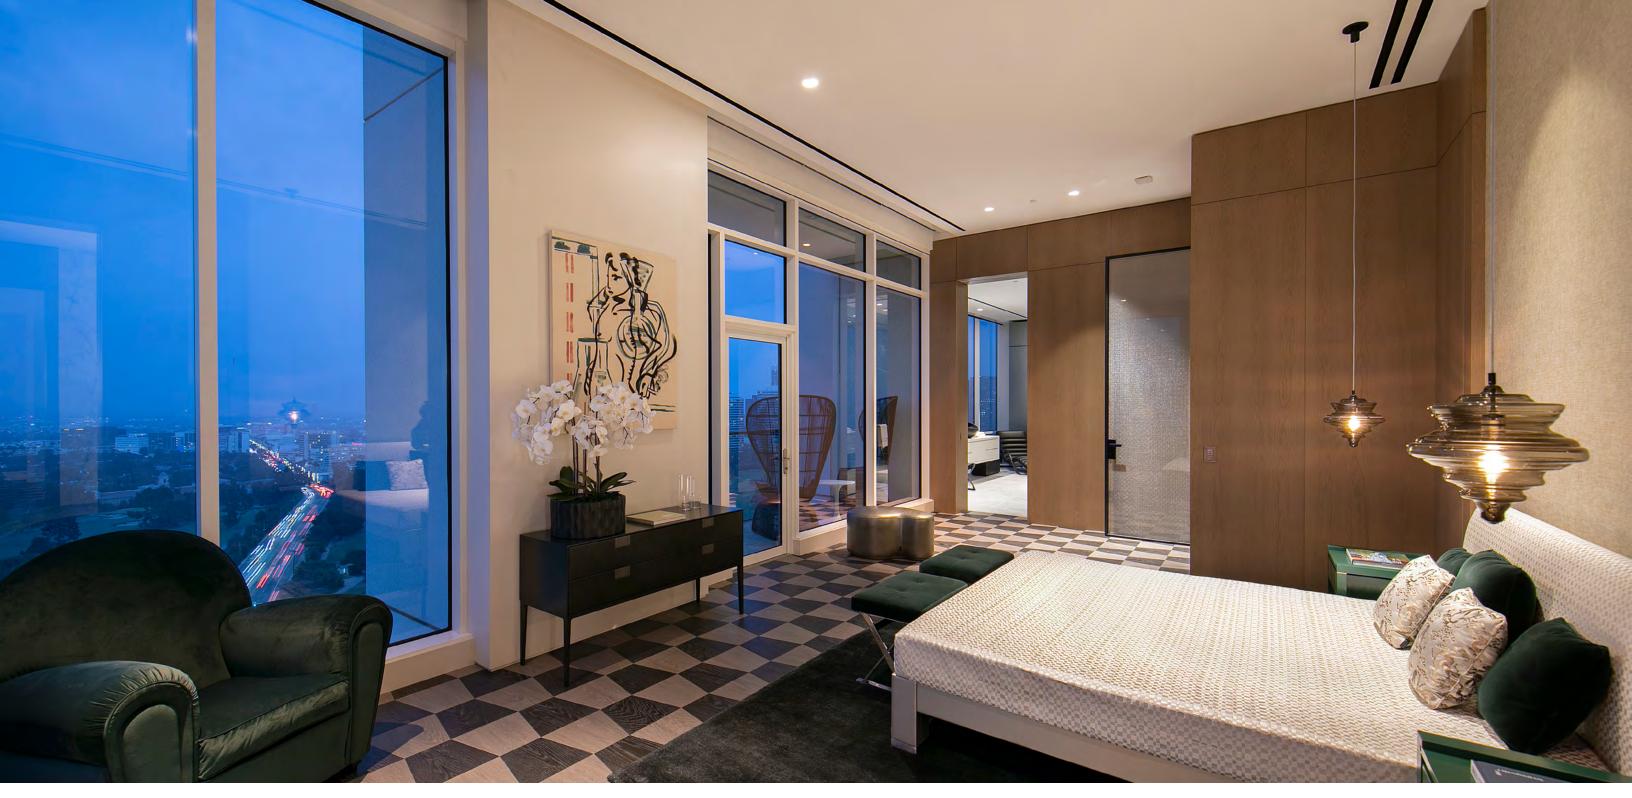

## Penthouse 22 - The Producer

7,975 Square Feet | 3 Bedroom, 4 Bathroom, 2 Powder Baths

The jewel in the crown of the Penthouse Collection. This bespoke creation occupying the entire top floor of the single greatest residential tower in Los Angeles represents the pinnacle of timeless sophistication, elegance and luxury. With approximately 8,000 square feet of living space and 360-degree views, this home features the absolute finest of custom materials, expert craftsmanship and opulent furnishings curated in partnership with Emaar, one of the world's most iconic developers, Lisa Garriss, award-winning interior designer, and the principal of Plum Design West. Between natural stone floors from Vicenza, Italy, wardrobes from Milan, Miele appliances from Germany and the locally fabricated custom natural wood veneer walls, world-class just begins to describe the ethereal ambiance. Embracing the desire for revolutionary spaces, we bring you Penthouse 22 – The Producer.

· Miele Ranges, Cooking And Refrigeration Products From Groundbreaking German Engineering And Design.

- Bespoke Natural Stone Floors From Grassi Pietre Of Vicenza, Italy.
- · Custom Italian Arclinea Kitchens Designed By Famed Industrial Designer Antonio Citterio.
  - · Walk-In Wardrobes Designed And Fabricated By MisuraEmme Of Milan
  - · Luxury Plumbing Fixtures From Vola, Dornbracht, Fantini And Kallista.
- · Sui Generis Glass & Lacquer Doors From Award Winning Industrial Design Pioneer, Lualdi Porte Of Milan.
  - · Unique Tailored Vanity Cabinets With Integrated Illumination Mirrors.
    - · Opulent Custom Designed, Hand Knotted Rugs By Woven.
  - · Furnishings By Giorgetti, B&B Italia, Armani Casa, Poltrona Frau, Verpan, One Collection, Lasvit,

    Maxalto, Flos, Baker, John Pomp Studio And Others.
    - · Local Los Angeles Partner And Supplier, Euroconcepts.
    - · Locally Fabricated Custom Natural Wood Veneer Millwork Walls.
    - Imported Wide Plank White Oak Wood Floors By Cora Of Italy.