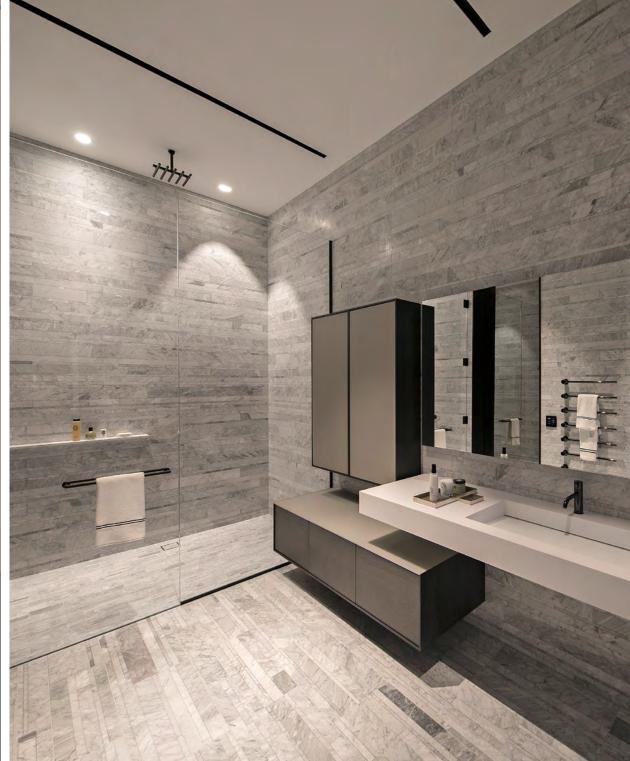

## Penthouse 22 - The Producer

7,975 Square Feet | 3 Bedroom, 4 Bathroom, 2 Powder Baths

The jewel in the crown of the Penthouse Collection. This bespoke creation occupying the entire top floor of the single greatest residential tower in Los Angeles represents the pinnacle of timeless sophistication, elegance and luxury. With approximately 8,000 square feet of living space and 360-degree views, this home features the absolute finest of custom materials, expert craftsmanship and opulent furnishings curated in partnership with Emaar, one of the world's most iconic developers, Lisa Garriss, award-winning interior designer, and the principal of Plum Design West. Between natural stone floors from Vicenza, Italy, wardrobes from Milan, Miele appliances from Germany and the locally fabricated custom natural wood veneer walls, world-class just begins to describe the ethereal ambiance. Embracing the desire for revolutionary spaces, we bring you Penthouse 22 – The Producer.

## Dining Room

Entertainer's Bar

Chef's Kitchen

Master Bedroom

Master Bathroom (Hers) + Closet

Junior Suite

Third Bedroom + Bathroom

BEVERLYWESTRESIDENCES.COM