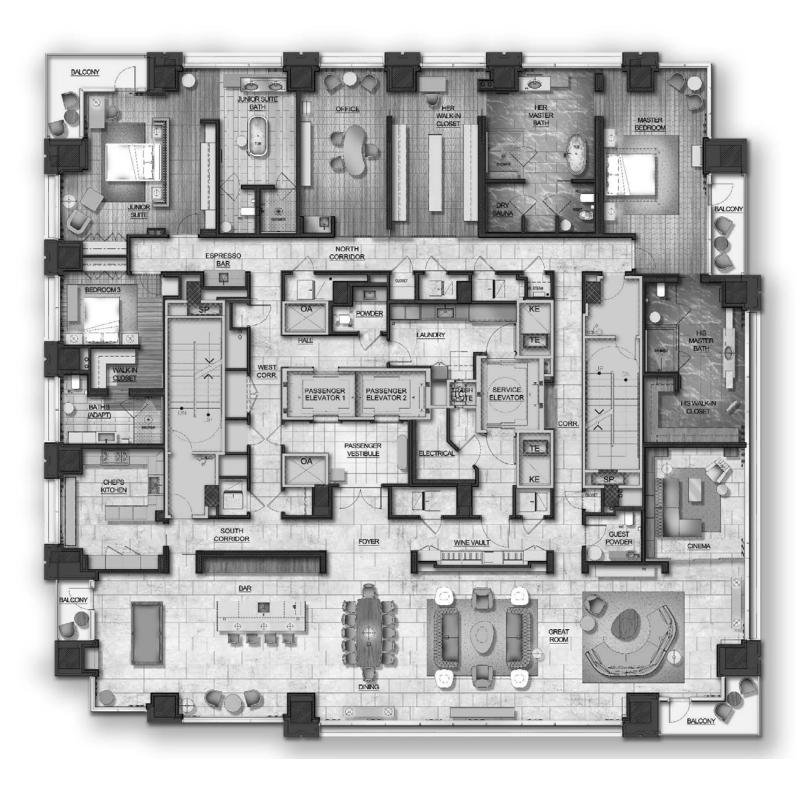

## Penthouse 22 - The Producer

7,975 Square Feet | 3 Bedroom, 4 Bathroom, 2 Powder Baths

The jewel in the crown of the Penthouse Collection. This bespoke creation occupying the entire top floor of the single greatest residential tower in Los Angeles represents the pinnacle of timeless sophistication, elegance and luxury. With approximately 8,000 square feet of living space and 360-degree views, this home features the absolute finest of custom materials, expert craftsmanship and opulent furnishings curated in partnership with Emaar, one of the world's most iconic developers, Lisa Garriss, award-winning interior designer, and the principal of Plum Design West. Between natural stone floors from Vicenza, Italy, wardrobes from Milan, Miele appliances from Germany and the locally fabricated custom natural wood veneer walls, world-class just begins to describe the ethereal ambiance. Embracing the desire for revolutionary spaces, we bring you Penthouse 22 – The Producer.

## Dining Room

Entertainer's Bar

Chef's Kitchen

Master Bedroom

Master Bathroom (Hers) + Closet

Junior Suite

Third Bedroom + Bathroom

BEVERLYWESTRESIDENCES.COM