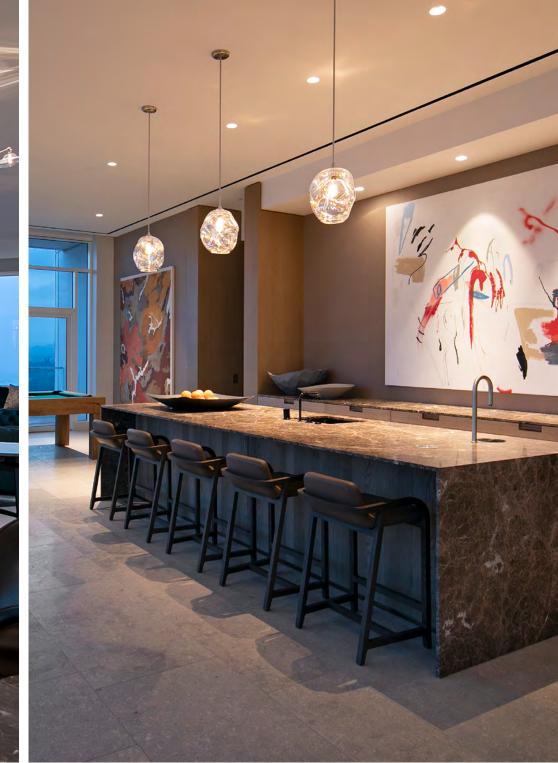

## Penthouse 22 - The Producer

7,975 Square Feet | 3 Bedroom, 4 Bathroom, 2 Powder Baths

The jewel in the crown of the Penthouse Collection. This bespoke creation occupying the entire top floor of the single greatest residential tower in Los Angeles represents the pinnacle of timeless sophistication, elegance and luxury. With approximately 8,000 square feet of living space and 360-degree views, this home features the absolute finest of custom materials, expert craftsmanship and opulent furnishings curated in partnership with Emaar, one of the world's most iconic developers, Lisa Garriss, award-winning interior designer, and the principal of Plum Design West. Between natural stone floors from Vicenza, Italy, wardrobes from Milan, Miele appliances from Germany and the locally fabricated custom natural wood veneer walls, world-class just begins to describe the ethereal ambiance. Embracing the desire for revolutionary spaces, we bring you Penthouse 22 – The Producer.

## Dining Room

Entertainer's Bar

Chef's Kitchen

Master Bedroom

Master Bathroom (Hers) + Closet

Junior Suite

Third Bedroom + Bathroom

BEVERLYWESTRESIDENCES.COM