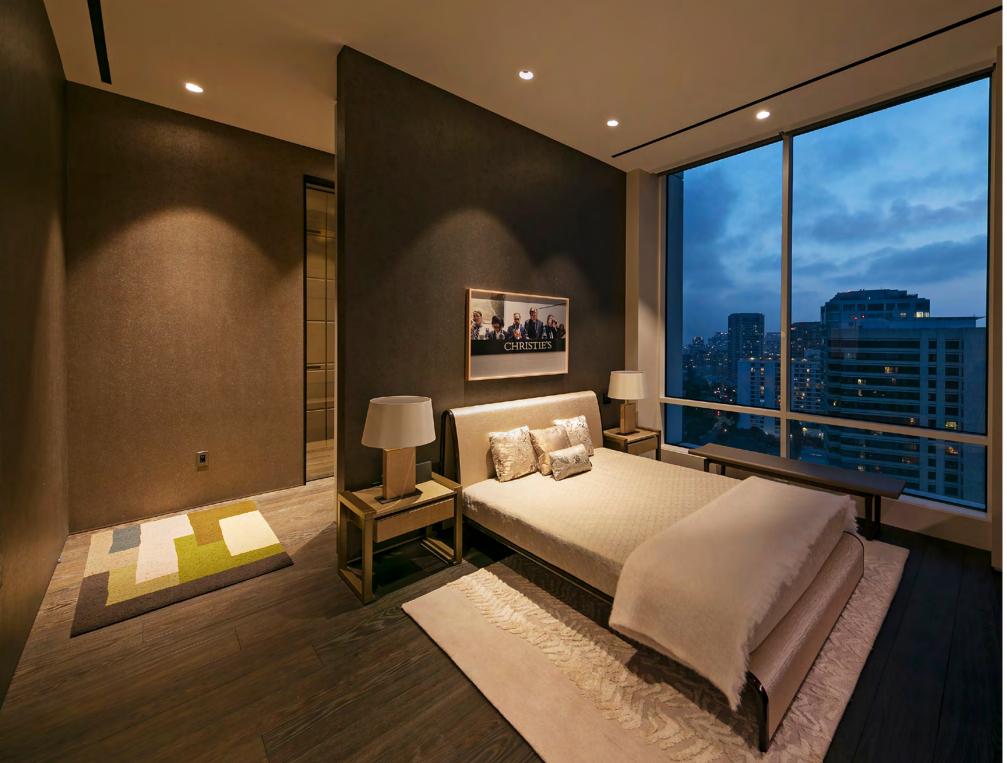

## Penthouse 22 - The Producer

7,975 Square Feet | 3 Bedroom, 4 Bathroom, 2 Powder Baths

The jewel in the crown of the Penthouse Collection. This bespoke creation occupying the entire top floor of the single greatest residential tower in Los Angeles represents the pinnacle of timeless sophistication, elegance and luxury. With approximately 8,000 square feet of living space and 360-degree views, this home features the absolute finest of custom materials, expert craftsmanship and opulent furnishings curated in partnership with Emaar, one of the world's most iconic developers, Lisa Garriss, award-winning interior designer, and the principal of Plum Design West. Between natural stone floors from Vicenza, Italy, wardrobes from Milan, Miele appliances from Germany and the locally fabricated custom natural wood veneer walls, world-class just begins to describe the ethereal ambiance. Embracing the desire for revolutionary spaces, we bring you Penthouse 22 – The Producer.

## Dining Room

Entertainer's Bar

Chef's Kitchen

Master Bedroom

Master Bathroom (Hers) + Closet

Junior Suite

Third Bedroom + Bathroom

BEVERLYWESTRESIDENCES.COM