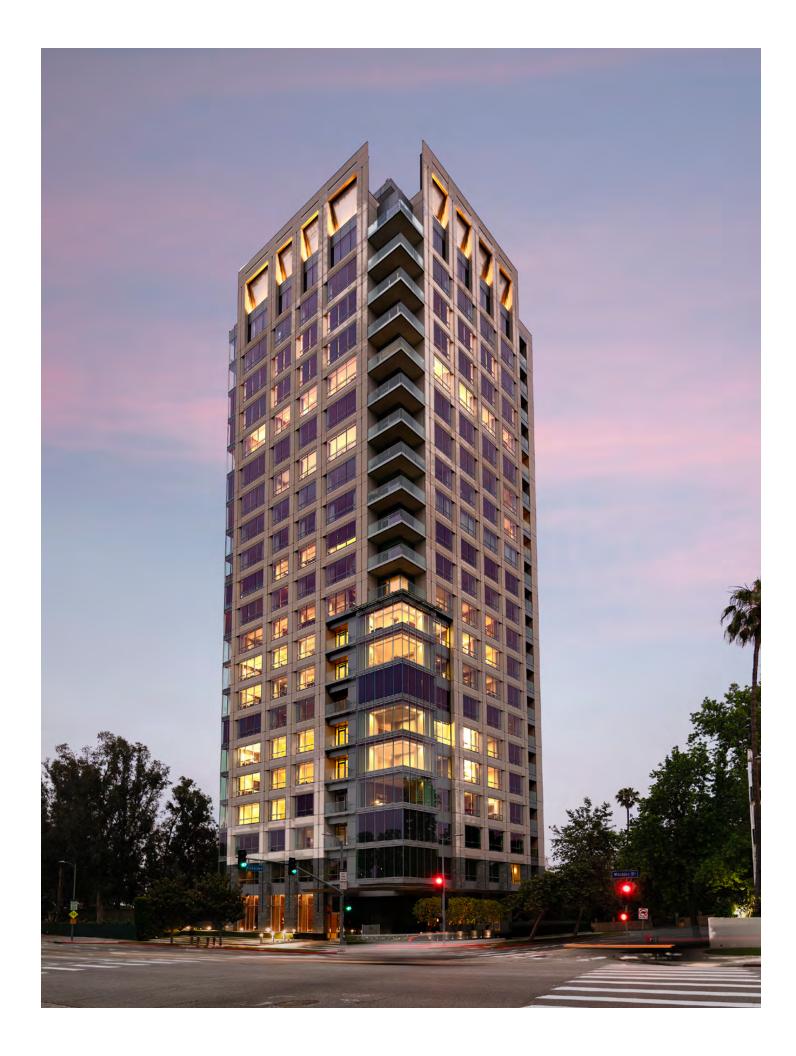

## Penthouse 22 - The Producer

7,975 Square Feet | 3 Bedroom, 4 Bathroom, 2 Powder Baths

The jewel in the crown of the Penthouse Collection. This bespoke creation occupying the entire top floor of the single greatest residential tower in Los Angeles represents the pinnacle of timeless sophistication, elegance and luxury. With approximately 8,000 square feet of living space and 360-degree views, this home features the absolute finest of custom materials, expert craftsmanship and opulent furnishings curated in partnership with Emaar, one of the world's most iconic developers, Lisa Garriss, award-winning interior designer, and the principal of Plum Design West. Between natural stone floors from Vicenza, Italy, wardrobes from Milan, Miele appliances from Germany and the locally fabricated custom natural wood veneer walls, world-class just begins to describe the ethereal ambiance. Embracing the desire for revolutionary spaces, we bring you Penthouse 22 – The Producer.