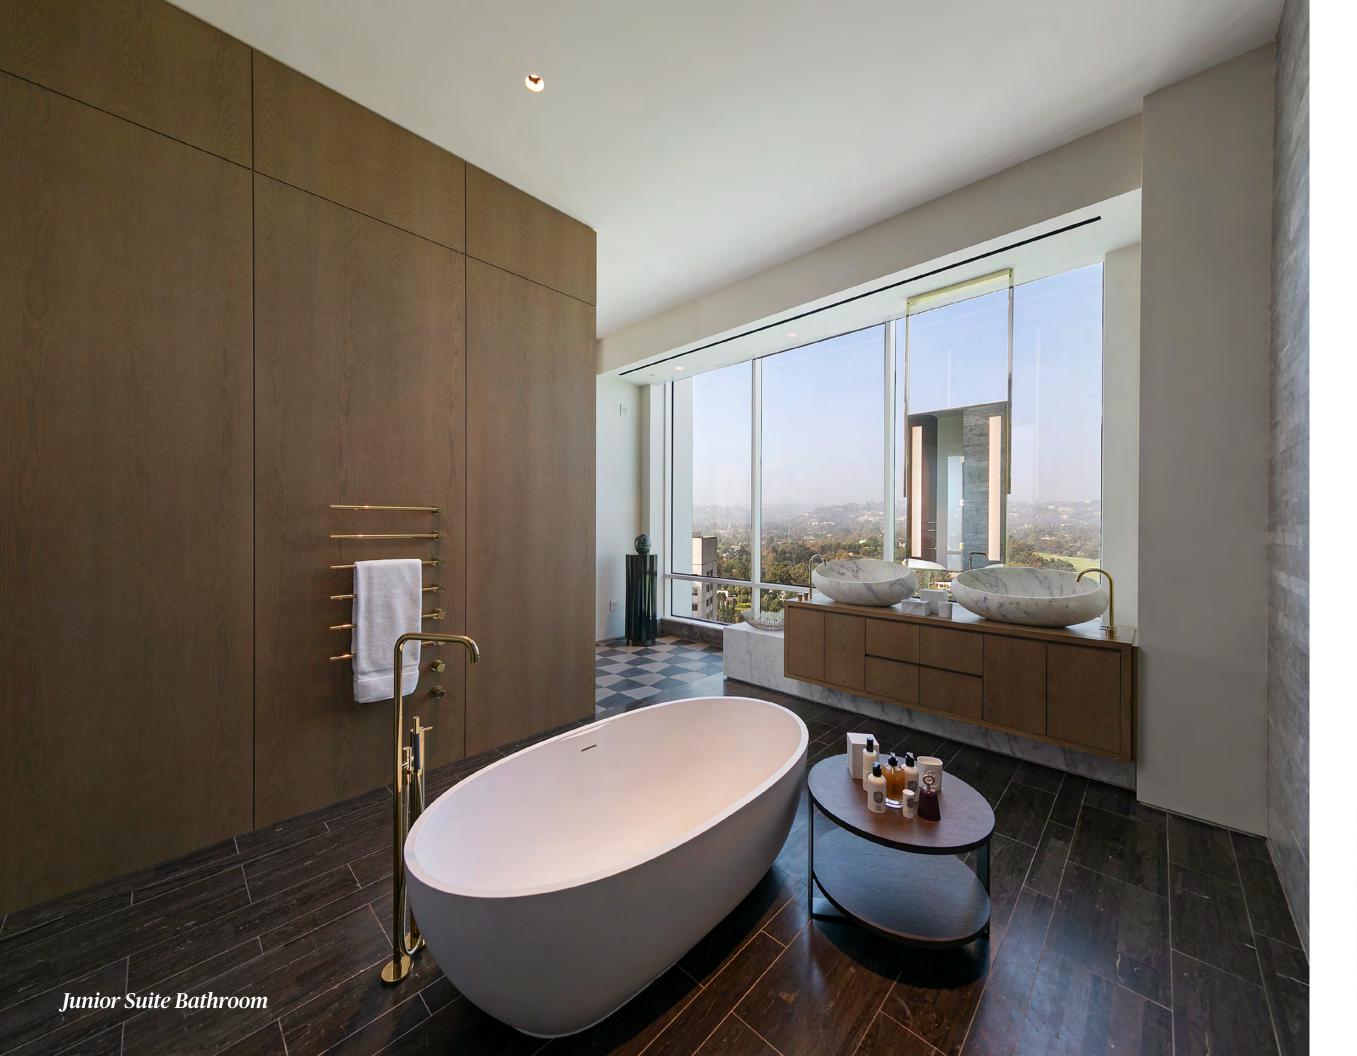

## Penthouse 22 - The Producer

7,975 Square Feet | 3 Bedroom, 4 Bathroom, 2 Powder Baths

The jewel in the crown of the Penthouse Collection. This bespoke creation occupying the entire top floor of the single greatest residential tower in Los Angeles represents the pinnacle of timeless sophistication, elegance and luxury. With approximately 8,000 square feet of living space and 360-degree views, this home features the absolute finest of custom materials, expert craftsmanship and opulent furnishings curated in partnership with Emaar, one of the world's most iconic developers, Lisa Garriss, award-winning interior designer, and the principal of Plum Design West. Between natural stone floors from Vicenza, Italy, wardrobes from Milan, Miele appliances from Germany and the locally fabricated custom natural wood veneer walls, world-class just begins to describe the ethereal ambiance. Embracing the desire for revolutionary spaces, we bring you Penthouse 22 – The Producer.

· Miele Ranges, Cooking And Refrigeration Products From Groundbreaking German Engineering And Design.

- Bespoke Natural Stone Floors From Grassi Pietre Of Vicenza, Italy.
- · Custom Italian Arclinea Kitchens Designed By Famed Industrial Designer Antonio Citterio.
  - · Walk-In Wardrobes Designed And Fabricated By MisuraEmme Of Milan
  - · Luxury Plumbing Fixtures From Vola, Dornbracht, Fantini And Kallista.
- · Sui Generis Glass & Lacquer Doors From Award Winning Industrial Design Pioneer, Lualdi Porte Of Milan.
  - · Unique Tailored Vanity Cabinets With Integrated Illumination Mirrors.
    - · Opulent Custom Designed, Hand Knotted Rugs By Woven.
  - · Furnishings By Giorgetti, B&B Italia, Armani Casa, Poltrona Frau, Verpan, One Collection, Lasvit,

## Dining Room

Entertainer's Bar

Chef's Kitchen

Master Bedroom

Master Bathroom (Hers) + Closet

Junior Suite

Third Bedroom + Bathroom

BEVERLYWESTRESIDENCES.COM