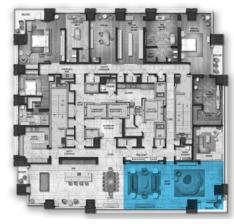

## Penthouse 22 - The Producer

7,975 Square Feet | 3 Bedroom, 4 Bathroom, 2 Powder Baths

The jewel in the crown of the Penthouse Collection. This bespoke creation occupying the entire top floor of the single greatest residential tower in Los Angeles represents the pinnacle of timeless sophistication, elegance and luxury. With approximately 8,000 square feet of living space and 360-degree views, this home features the absolute finest of custom materials, expert craftsmanship and opulent furnishings curated in partnership with Emaar, one of the world's most iconic developers, Lisa Garriss, award-winning interior designer, and the principal of Plum Design West. Between natural stone floors from Vicenza, Italy, wardrobes from Milan, Miele appliances from Germany and the locally fabricated custom natural wood veneer walls, world-class just begins to describe the ethereal ambiance. Embracing the desire for revolutionary spaces, we bring you Penthouse 22 – The Producer.

## Dining Room

Entertainer's Bar

Chef's Kitchen

Master Bedroom

Master Bathroom (Hers) + Closet

Junior Suite

Third Bedroom + Bathroom

BEVERLYWESTRESIDENCES.COM