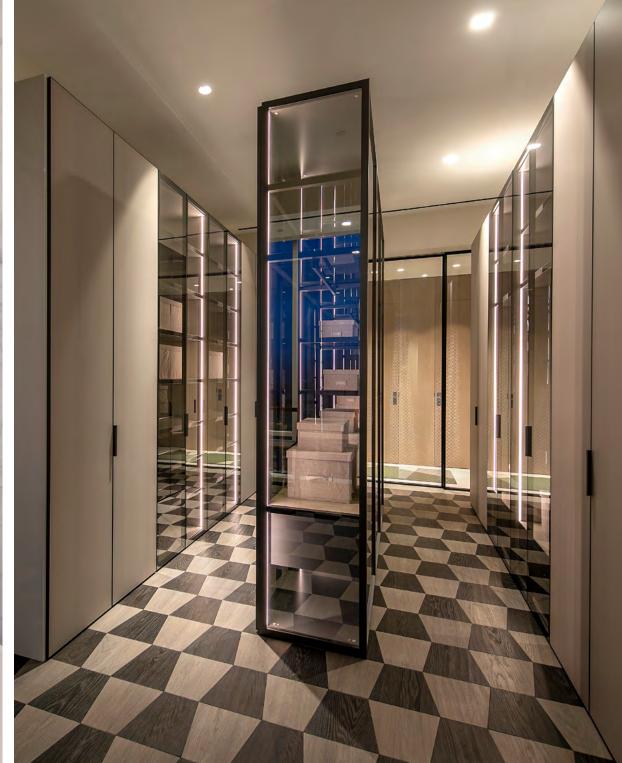

## Penthouse 22 - The Producer

7,975 Square Feet | 3 Bedroom, 4 Bathroom, 2 Powder Baths

The jewel in the crown of the Penthouse Collection. This bespoke creation occupying the entire top floor of the single greatest residential tower in Los Angeles represents the pinnacle of timeless sophistication, elegance and luxury. With approximately 8,000 square feet of living space and 360-degree views, this home features the absolute finest of custom materials, expert craftsmanship and opulent furnishings curated in partnership with Emaar, one of the world's most iconic developers, Lisa Garriss, award-winning interior designer, and the principal of Plum Design West. Between natural stone floors from Vicenza, Italy, wardrobes from Milan, Miele appliances from Germany and the locally fabricated custom natural wood veneer walls, world-class just begins to describe the ethereal ambiance. Embracing the desire for revolutionary spaces, we bring you Penthouse 22 – The Producer.

· Miele Ranges, Cooking And Refrigeration Products From Groundbreaking German Engineering And Design.

- Bespoke Natural Stone Floors From Grassi Pietre Of Vicenza, Italy.
- · Custom Italian Arclinea Kitchens Designed By Famed Industrial Designer Antonio Citterio.
  - · Walk-In Wardrobes Designed And Fabricated By MisuraEmme Of Milan
  - · Luxury Plumbing Fixtures From Vola, Dornbracht, Fantini And Kallista.
- · Sui Generis Glass & Lacquer Doors From Award Winning Industrial Design Pioneer, Lualdi Porte Of Milan.
  - · Unique Tailored Vanity Cabinets With Integrated Illumination Mirrors.
    - · Opulent Custom Designed, Hand Knotted Rugs By Woven.
  - · Furnishings By Giorgetti, B&B Italia, Armani Casa, Poltrona Frau, Verpan, One Collection, Lasvit,

    Maxalto, Flos, Baker, John Pomp Studio And Others.
    - · Local Los Angeles Partner And Supplier, Euroconcepts.
    - · Locally Fabricated Custom Natural Wood Veneer Millwork Walls.
    - Imported Wide Plank White Oak Wood Floors By Cora Of Italy.